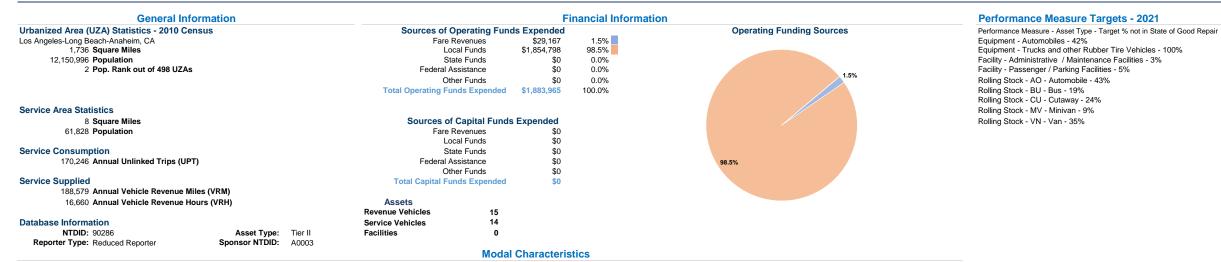

0 00

16

17

18

19

20

20

10.0

5.7



## **Operation Characteristics**

## Vehicles Operated at Maximum Service Uses of Directly Fare Capital Annual Annual Vehicle Annual Vehicle Average Fleet Age Purchased Operating Mode Operated Transportation Expenses Revenues Funds Unlinked Trips **Revenue Miles Revenue Hours** in Years<sup>a</sup> Demand Response \$646,438 22,225 \$0 \$0 7,819 2,922 4 Bus 10 \$1,223,064 \$29,167 \$0 162,427 166,354 13,738 \$1,869,502 16,660 Total 4 10 \$29,167 \$0 170,246 188,579

## Performance Measures

16

17

|                                                 | Service Efficiency                                     |                                                |         |                                                                | Service Effectiveness                               |