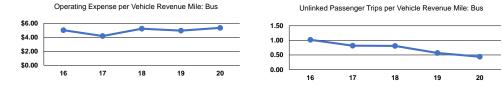

Performance Measures

|       | Service Efficie        | ncy                    |       | Service Effectiveness              |                      |                      |
|-------|------------------------|------------------------|-------|------------------------------------|----------------------|----------------------|
|       | Operating Expenses per | Operating Expenses per |       | Operating Expenses<br>per Unlinked | Unlinked Trips per   | Unlinked Trips per   |
| Mode  | Vehicle Revenue Mile   | Vehicle Revenue Hour   | Mode  |                                    | Vehicle Revenue Mile | Vehicle Revenue Hour |
| Bus   | \$5.34                 | \$57.35                | Bus   | \$12.17                            | 0.4                  | 4.7                  |
| Total | \$5.34                 | \$57.35                | Total | \$12.17                            | 0.4                  | 4.7                  |
|       |                        |                        |       |                                    |                      |                      |