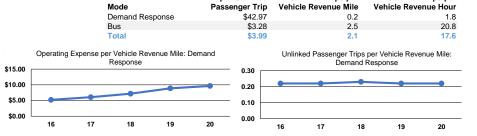

### Operating Expenses per Operating Expenses per Vehicle Revenue Mile Mode Demand Response \$9.63 Bus

Vehicle Revenue Hour \$78.53 \$8.28 \$68.36 Total \$8.51 \$70.10 Operating Expense per Vehicle Revenue Mile: Bus

| 16 | 17 | 18 | 19 | 20 |
|----|----|----|----|----|

Service Efficiency

Operating Expenses per Unlinked Service Effectiveness

Unlinked Trips per

Unlinked Trips per

\$10.00

\$8.00 \$6.00

\$4.00

\$2.00 \$0.00

<sup>a</sup>Demand Response - Taxi (DT) and non-dedicated fleets do not report fleet age data.