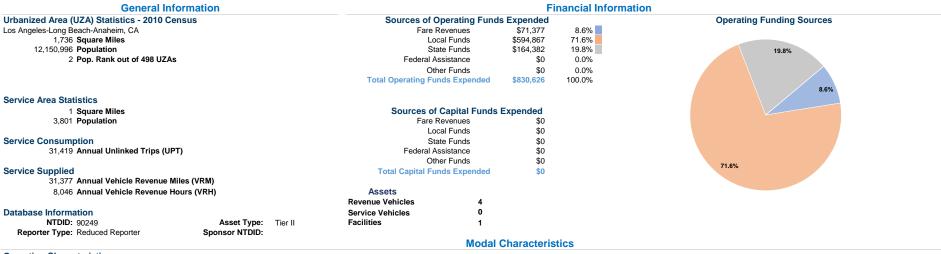

## Vehicles Operated at Maximum Service

|                 | Directly | Purchased      | Operating | Fare     | Uses of<br>Capital | Annual         | Annual Vehicle | Annual Vehicle | Average Fleet Age     |
|-----------------|----------|----------------|-----------|----------|--------------------|----------------|----------------|----------------|-----------------------|
| Mode            | Operated | Transportation | Expenses  | Revenues | Funds              | Unlinked Trips | Revenue Miles  | Revenue Hours  | in Years <sup>a</sup> |
| Demand Response | -        | 2              | \$409,860 | \$11,451 | \$0                | 4,715          | 8,547          | 4,482          | 5.0                   |
| Bus             | -        | 2              | \$400,265 | \$59,926 | \$0                | 26,704         | 22,830         | 3,564          | 8.5                   |
| Total           | -        | 4              | \$810,125 | \$71,377 | \$0                | 31,419         | 31,377         | 8,046          |                       |