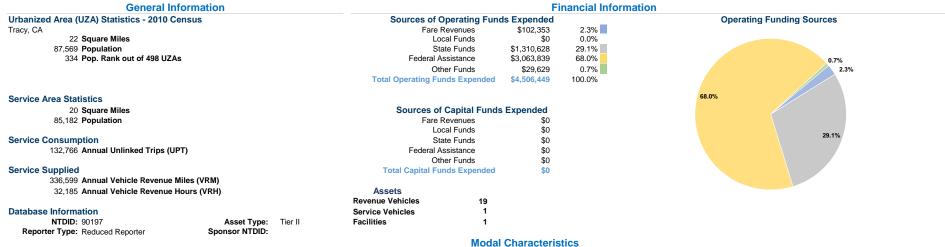

Mode Demand Response

Bus

Total

0.3

0.4

0.4

Unlinked Trips per

2.2

4.8

4.1

Vehicle Revenue Hour

Service Effectiveness

Unlinked Trips per

Vehicle Revenue Mile

Operating Expenses per Unlinked

Passenger Trip