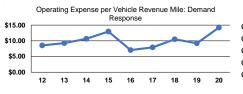

Mode Demand Response

Bus

Total

0.3

0.4

0.4

Unlinked Trips per

2.2

4.8

4.1

Vehicle Revenue Hour

Service Effectiveness

Unlinked Trips per

Vehicle Revenue Mile

Operating Expenses per Unlinked

Passenger Trip