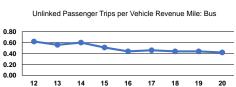

## Service Efficiency

| Mode            | Operating Expenses per<br>Vehicle Revenue Mile | Operating Expenses per<br>Vehicle Revenue Hour |
|-----------------|------------------------------------------------|------------------------------------------------|
| Demand Response | \$14.20                                        | \$106.13                                       |
| Bus             | \$12.18                                        | \$140.55                                       |
| Total           | \$12.56                                        | \$131.39                                       |

\$48.43

\$29.12

\$31.85

\$15.00

\$10.00

\$5.00

\$0.00

12

Notes: aDemand Response - Taxi (DT) and non-dedicated fleets do not report fleet age data.

18 19

15 16 17

Operating Expense per Vehicle Revenue Mile: Bus