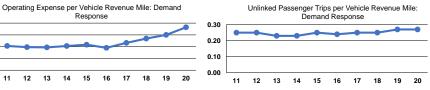

## Operating Expenses per Operating Expenses per Vehicle Revenue Mile Mode Demand Response \$18.21 Bus

19 20 18

Vehicle Revenue Hour \$100.41 \$8.62 \$101.23 \$9.59 \$101.07

|    |    | _  |    |    |    |               |    |    |    |
|----|----|----|----|----|----|---------------|----|----|----|
|    |    |    | 1  |    |    |               |    |    |    |
|    |    |    |    |    | _  | $\rightarrow$ | _  | _  | _  |
|    |    |    |    |    |    |               |    |    | _  |
|    |    |    |    |    |    |               |    |    |    |
| 11 | 12 | 13 | 14 | 15 | 16 | 17            | 18 | 19 | 20 |