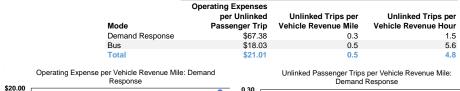

## Operating Expenses per Operating Expenses per Vehicle Revenue Mile Mode Demand Response \$18.21 Bus

19 20 18

Vehicle Revenue Hour \$100.41 \$8.62 \$101.23 \$9.59 \$101.07

|    |    | _  |    |    |    |               |    |    |    |
|----|----|----|----|----|----|---------------|----|----|----|
|    |    |    | 1  |    |    |               |    |    |    |
|    |    |    |    |    | _  | $\rightarrow$ | _  | _  | _  |
|    |    |    |    |    |    |               |    |    | _  |
|    |    |    |    |    |    |               |    |    |    |
| 11 | 12 | 13 | 14 | 15 | 16 | 17            | 18 | 19 | 20 |