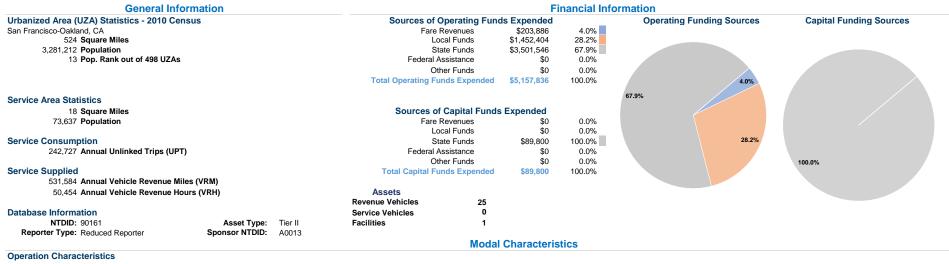

## **Vehicles Operated** at Maximum Service

|                 |                                                                                                                                                                                                                                                                                                                                                                                                                                                                                                                                                                                                                                                                                                                                                                                                                                                                                                                                                                                                                                                                                                                                                                                                                                                                                                                                                                                                                                                                                                                                                                                                                                                                                                                                                                                                                                                                                                                                                                                                                                                                                                                                |                |             |           | Uses of  |                |                |                |                       |
|-----------------|--------------------------------------------------------------------------------------------------------------------------------------------------------------------------------------------------------------------------------------------------------------------------------------------------------------------------------------------------------------------------------------------------------------------------------------------------------------------------------------------------------------------------------------------------------------------------------------------------------------------------------------------------------------------------------------------------------------------------------------------------------------------------------------------------------------------------------------------------------------------------------------------------------------------------------------------------------------------------------------------------------------------------------------------------------------------------------------------------------------------------------------------------------------------------------------------------------------------------------------------------------------------------------------------------------------------------------------------------------------------------------------------------------------------------------------------------------------------------------------------------------------------------------------------------------------------------------------------------------------------------------------------------------------------------------------------------------------------------------------------------------------------------------------------------------------------------------------------------------------------------------------------------------------------------------------------------------------------------------------------------------------------------------------------------------------------------------------------------------------------------------|----------------|-------------|-----------|----------|----------------|----------------|----------------|-----------------------|
|                 | Directly                                                                                                                                                                                                                                                                                                                                                                                                                                                                                                                                                                                                                                                                                                                                                                                                                                                                                                                                                                                                                                                                                                                                                                                                                                                                                                                                                                                                                                                                                                                                                                                                                                                                                                                                                                                                                                                                                                                                                                                                                                                                                                                       | Purchased      | Operating   | Fare      | Capital  | Annual         | Annual Vehicle | Annual Vehicle | Average Fleet Age     |
| Mode            | Operated                                                                                                                                                                                                                                                                                                                                                                                                                                                                                                                                                                                                                                                                                                                                                                                                                                                                                                                                                                                                                                                                                                                                                                                                                                                                                                                                                                                                                                                                                                                                                                                                                                                                                                                                                                                                                                                                                                                                                                                                                                                                                                                       | Transportation | Expenses    | Revenues  | Funds    | Unlinked Trips | Revenue Miles  | Revenue Hours  | in Years <sup>a</sup> |
| Demand Response | <del>-</del>                                                                                                                                                                                                                                                                                                                                                                                                                                                                                                                                                                                                                                                                                                                                                                                                                                                                                                                                                                                                                                                                                                                                                                                                                                                                                                                                                                                                                                                                                                                                                                                                                                                                                                                                                                                                                                                                                                                                                                                                                                                                                                                   | 5              | \$986,266   | \$31,895  | \$0      | 14,638         | 54,168         | 9,822          | 5.3                   |
| Bus             | -                                                                                                                                                                                                                                                                                                                                                                                                                                                                                                                                                                                                                                                                                                                                                                                                                                                                                                                                                                                                                                                                                                                                                                                                                                                                                                                                                                                                                                                                                                                                                                                                                                                                                                                                                                                                                                                                                                                                                                                                                                                                                                                              | 13             | \$4,113,370 | \$171,991 | \$89,800 | 228,089        | 477,416        | 40,632         | 8.2                   |
| Total           | and the second s | 18             | \$5,099,636 | \$203,886 | \$89,800 | 242,727        | 531,584        | 50,454         |                       |