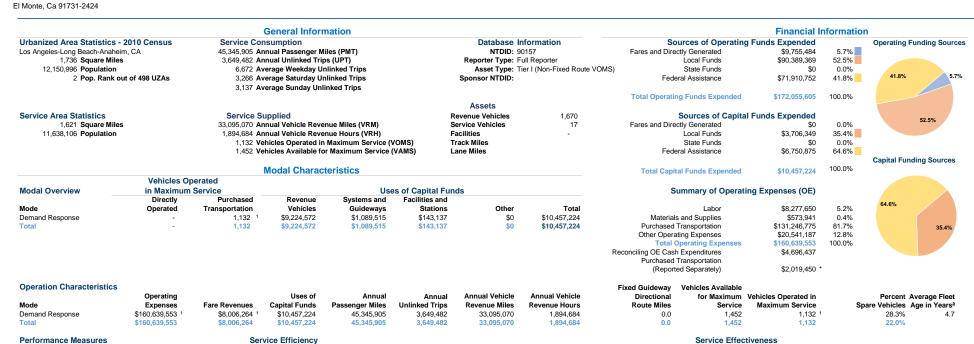

Mr. Andre Colaiace P.O. Box 5728 2132706000

Operating Expenses per Passenger

Mile

\$3.54

\$3.54

Operating Expenses per

Unlinked Passenger Trip

\$44.02

\$44.02

Unlinked Trips per

0.1

0.1

Vehicle Revenue Mile

Unlinked Trips per

1.9

1.9

Vehicle Revenue Hour

Mode

Operating Expenses per

Vehicle Revenue Mile

Mode

Notes:

aDemand Response - Taxi (DT) and non-dedicated fleets do not report fleet age data.

<sup>1</sup>Excludes data for purchased transportation filed separately

Vehicle Revenue Hour