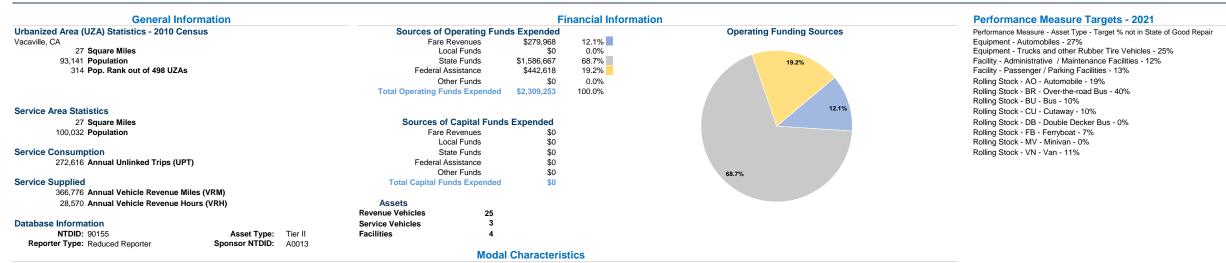

## **Operation Characteristics**

Vehicles Operated at Maxim

|                 | at Maximun           | at Maximum Service          |                       |                  |                             |                          |                                 |                                 |                                            |
|-----------------|----------------------|-----------------------------|-----------------------|------------------|-----------------------------|--------------------------|---------------------------------|---------------------------------|--------------------------------------------|
| Mode            | Directly<br>Operated | Purchased<br>Transportation | Operating<br>Expenses | Fare<br>Revenues | Uses of<br>Capital<br>Funds | Annual<br>Unlinked Trips | Annual Vehicle<br>Revenue Miles | Annual Vehicle<br>Revenue Hours | Average Fleet Age<br>in Years <sup>a</sup> |
| Demand Response | -                    | 3                           | \$482,550             | \$23,384         | \$0                         | 10,433                   | 45,617                          | 4,060                           | 7.4                                        |
| Bus             | -                    | 13                          | \$1,826,703           | \$256,584        | \$0                         | 262,183                  | 321,159                         | 24,510                          | 9.1                                        |
| Total           | -                    | 16                          | \$2,309,253           | \$279,968        | \$0                         | 272,616                  | 366,776                         | 28,570                          |                                            |