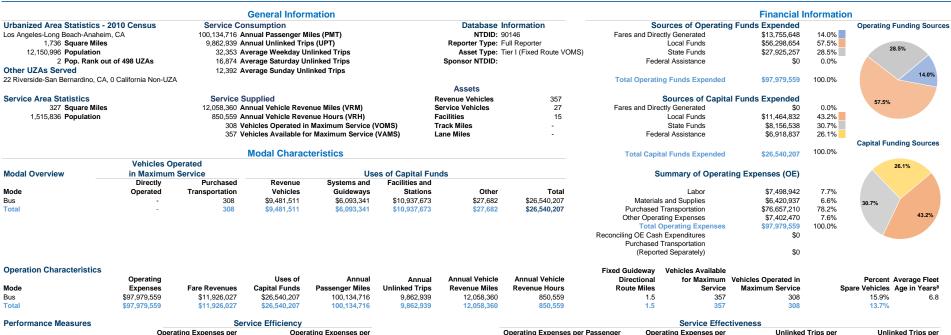

Rolling Stock - AB - Articulated Bus - 0%

Rolling Stock - BU - Bus - 0%

|       | Operating    |               | 0303 01       | Ailiuui         | Aiiiiuai       | Ailliaal Vollielo | Ailliaal Velliele | Directional | IOI Waxiiiiuiii | vernoles Operated in | I CICCIIL AVE     | rage i leet             |
|-------|--------------|---------------|---------------|-----------------|----------------|-------------------|-------------------|-------------|-----------------|----------------------|-------------------|-------------------------|
| Mode  | Expenses     | Fare Revenues | Capital Funds | Passenger Miles | Unlinked Trips | Revenue Miles     | Revenue Hours     | Route Miles | Service         | Maximum Service      | Spare Vehicles Ag | e in Years <sup>a</sup> |
| Bus   | \$97,979,559 | \$11,926,027  | \$26,540,207  | 100,134,716     | 9,862,939      | 12,058,360        | 850,559           | 1.5         | 357             | 308                  | 15.9%             | 6.8                     |
| Total | \$97,979,559 | \$11,926,027  | \$26,540,207  | 100,134,716     | 9,862,939      | 12,058,360        | 850,559           | 1.5         | 357             | 308                  | 13.7%             |                         |

|       | Operating Expenses per | Operating Expenses per |       | Operating Expenses per Passenger | Operating Expenses per  | Unlinked Trips per   | Unlinked Trips per   |
|-------|------------------------|------------------------|-------|----------------------------------|-------------------------|----------------------|----------------------|
| Mode  | Vehicle Revenue Mile   | Vehicle Revenue Hour   | Mode  | Mile                             | Unlinked Passenger Trip | Vehicle Revenue Mile | Vehicle Revenue Hour |
| Bus   | \$8.13                 | \$115.19               | Bus   | \$0.98                           | \$9.93                  | 0.8                  | 11.6                 |
| Total | \$8.13                 | \$115.19               | Total | \$0.98                           | \$9.93                  | 0.8                  | 11.6                 |
|       |                        |                        |       |                                  |                         |                      |                      |