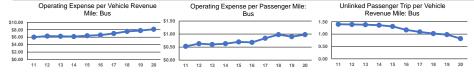

|       | Operating Expenses per | Operating Expenses per |       | Operating Expenses per Passenger | Operating Expenses per  | Unlinked Trips per   | Unlinked Trips per   |
|-------|------------------------|------------------------|-------|----------------------------------|-------------------------|----------------------|----------------------|
| Mode  | Vehicle Revenue Mile   | Vehicle Revenue Hour   | Mode  | Mile                             | Unlinked Passenger Trip | Vehicle Revenue Mile | Vehicle Revenue Hour |
| Bus   | \$8.13                 | \$115.19               | Bus   | \$0.98                           | \$9.93                  | 0.8                  | 11.6                 |
| Total | \$8.13                 | \$115.19               | Total | \$0.98                           | \$9.93                  | 0.8                  | 11.6                 |
|       |                        |                        |       |                                  |                         |                      |                      |