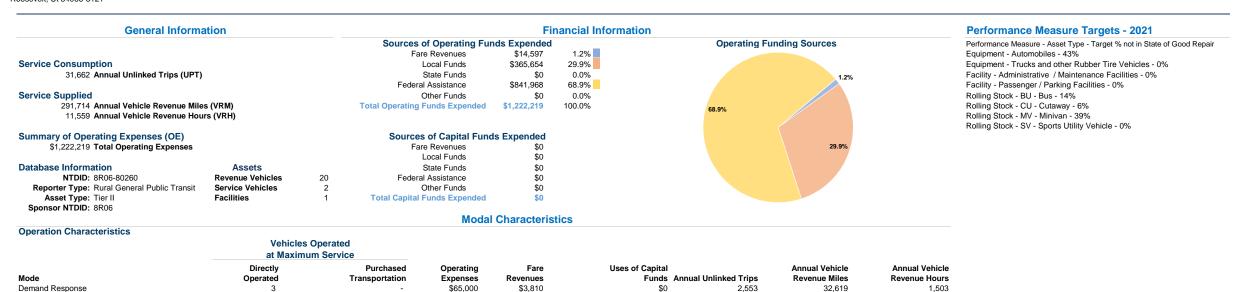

http://www.ubaog.org 330 E 100 S Roosevelt, Ut 84066-3121

Bus

Total

Mode

Bus

Demand Response

Performance Measures

Basin Transit Association 2020 Annual Agency Profile

29,109

31,662

\$25.46

\$39.75

\$38.60

Operating Expenses

per Unlinked

Passenger Trip

259,095

291,714

0.1

0.1

0.1

Service Effectiveness

Unlinked Trips per

Vehicle Revenue Mile

10,056

11,559

1.7

2.9

2.7

Unlinked Trips per

Vehicle Revenue Hour

Mode

Bus

Total

Demand Response

\$0

\$0

\$10,787

\$14,597

\$1,157,219

\$1,222,219

\$43.25

\$115.08

Operating Expenses per

Vehicle Revenue Hour

4

Operating Expenses per

Vehicle Revenue Mile

\$1.99

\$4.47

Service Efficiency