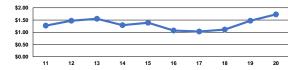

#### Service Efficiency

ModeVehicle Revenue MileVehicle Revenue HourDemand Response\$1.73\$28.15Total\$1.73\$28.15

|  |  | Service | Effectiveness |  |
|--|--|---------|---------------|--|
|--|--|---------|---------------|--|