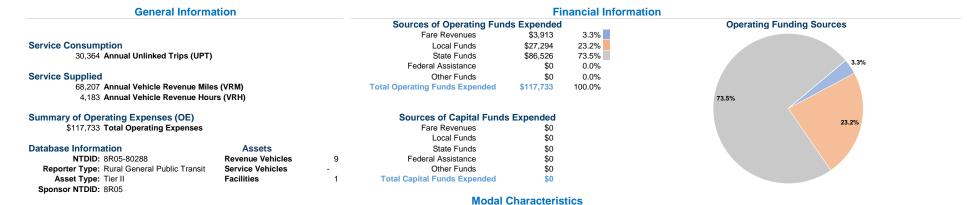

### Vehicles Operated at Maximum Service

ModeOperated<br/>OperatedPurchased<br/>TransportationOperating<br/>ExpensesFare<br/>RevenuesUses of CapitalDemand Response8-\$117,733\$3,913\$0Total8-\$117,733\$3,913\$0

| Uses of Capital |                       | Annual Vehicle | Annual Vehicle |
|-----------------|-----------------------|----------------|----------------|
| Funds           | Annual Unlinked Trips | Revenue Miles  | Revenue Hours  |
| \$0             | 30,364                | 68,207         | 4,183          |
| \$0             | 30,364                | 68,207         | 4,183          |

#### Service Efficiency

ModeVehicle Revenue MileVehicle Revenue HourDemand Response\$1.73\$28.15Total\$1.73\$28.15

|  |  | Service | Effectiveness |  |
|--|--|---------|---------------|--|
|--|--|---------|---------------|--|

| Mode            | per Unlinked Passenger Trip | Unlinked Trips per<br>Vehicle Revenue Mile | Unlinked Trips per<br>Vehicle Revenue Hour |
|-----------------|-----------------------------|--------------------------------------------|--------------------------------------------|
| Demand Response | \$3.88<br>\$3.88            | 0.4                                        | 7.3<br>7.3                                 |
| Total           | φ3.00                       | 0.4                                        | 7.3                                        |