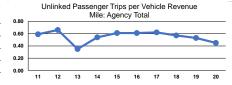

| Mode            | per Unlinked Passenger Trip | Unlinked Trips per<br>Vehicle Revenue Mile | Unlinked Trips per<br>Vehicle Revenue Hour |
|-----------------|-----------------------------|--------------------------------------------|--------------------------------------------|
| Demand Response | \$3.88<br>\$3.88            | 0.4                                        | 7.3<br>7.3                                 |
| Total           | φ3.00                       | 0.4                                        | 7.3                                        |