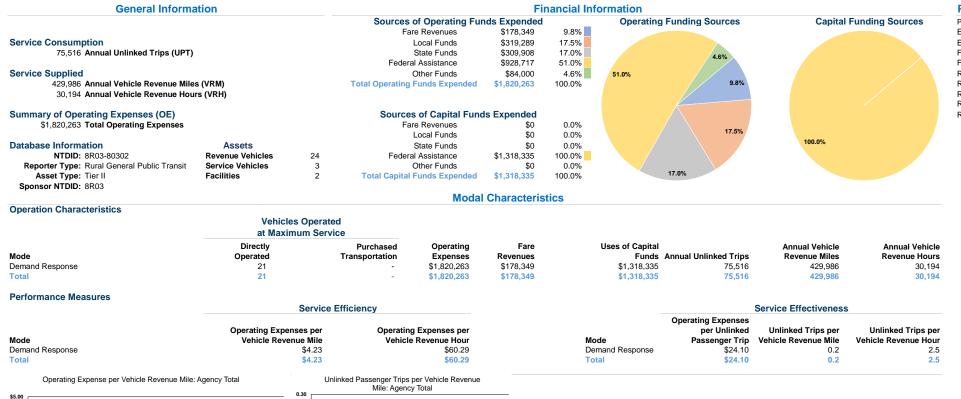

## Souris Basin Transit 2020 Annual Agency Profile

309 1St Ave Ne P.O. Box 2211 Minot, Nd 58703-3201

\$4.00

\$3.00 \$2.00

\$1.00

\$0.00

0.20

0.10