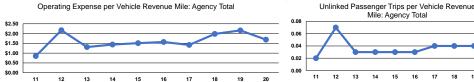

#### Service Efficiency

|                 | Operating Expenses per | Operating Expenses per |
|-----------------|------------------------|------------------------|
| Mode            | Vehicle Revenue Mile   | Vehicle Revenue Hour   |
| Demand Response | \$1.69                 | \$47.61                |
| Total           | \$1.69                 | \$47.61                |

Unlinked Passenger Trips per Vehicle Revenue