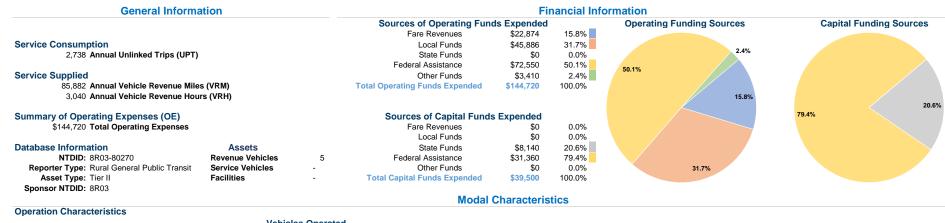

## Vehicles Operated

at Maximum Service

|                 | Directly | Purchased      | Operating | Fare     | Uses of Capital      |         | Annual Vehicle | Annual Vehicle |
|-----------------|----------|----------------|-----------|----------|----------------------|---------|----------------|----------------|
| Mode            | Operated | Transportation | Expenses  | Revenues | Funds Annual Unlinke | d Trips | Revenue Miles  | Revenue Hours  |
| Demand Response | 5        | -              | \$144,720 | \$22,874 | \$39,500             | 2,738   | 85,882         | 3,040          |
| Total           | 5        | -              | \$144,720 | \$22,874 | \$39,500             | 2,738   | 85,882         | 3,040          |