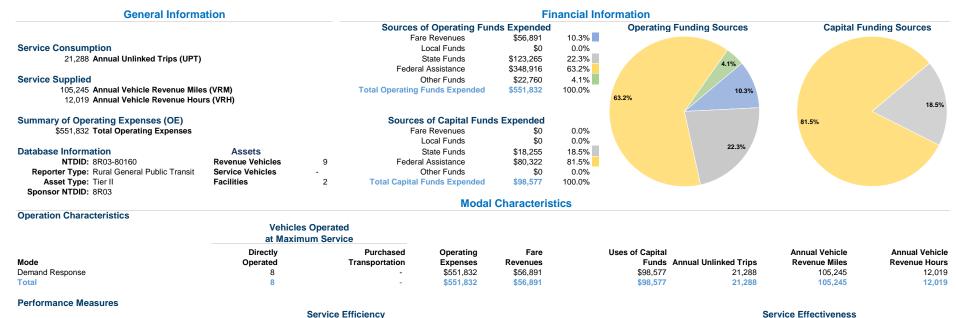

Operating Expenses per

Vehicle Revenue Mile

\$5.24

\$5.24

Mode

Total

\$7.00 \$6.00 \$5.00 \$4.00 \$3.00 \$2.00 \$1.00

Demand Response

Operating Expense per Vehicle Revenue Mile: Agency Total



Operating Expenses per

Unlinked Passenger Trips per Vehicle Revenue Mile: Agency Total

Vehicle Revenue Hour

\$45.91

\$45.91

**Operating Expenses** 

Mode

**Total** 

Demand Response

per Unlinked

\$25.92

\$25.92

Passenger Trip

Unlinked Trips per

0.2

0.2

Vehicle Revenue Mile

Unlinked Trips per

1.8

1.8

Vehicle Revenue Hour

## Performance Measure Targets - 2021

Performance Measure - Asset Type - Target % not in State of Good Repair

Equipment - Automobiles - 29%

Equipment - Trucks and other Rubber Tire Vehicles - 60%

Facility - Administrative / Maintenance Facilities - 0%

Facility - Passenger / Parking Facilities - 0%

Rolling Stock - BU - Bus - 29%

Rolling Stock - CU - Cutaway - 15%

Rolling Stock - MV - Minivan - 11%

Rolling Stock - SV - Sports Utility Vehicle - 50