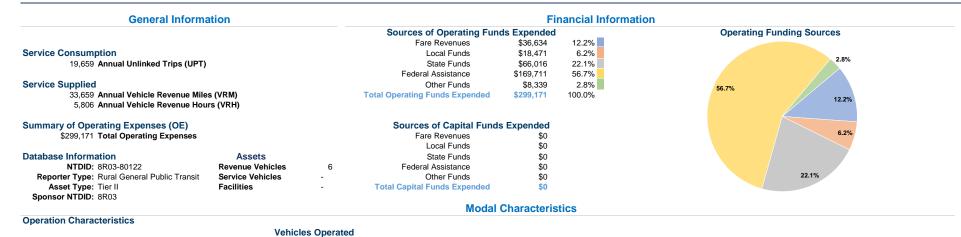

## Devils Lake Transit (Senior Meals & Services) 2020 Annual Agency Profile

|                 | Directly | Purchased      | Operating | Fare     | Uses of Capital             | Annual Vehicle | Annual Vehicle |
|-----------------|----------|----------------|-----------|----------|-----------------------------|----------------|----------------|
| Mode            | Operated | Transportation | Expenses  | Revenues | Funds Annual Unlinked Trips | Revenue Miles  | Revenue Hours  |
| Demand Response | 6        | -              | \$299,171 | \$36,634 | \$0 19,659                  | 33,659         | 5,806          |
| Total           | 6        | -              | \$299,171 | \$36,634 | \$0 19,659                  | 33,659         | 5,806          |

## Service Efficiency Operating Expenses per

perating Expenses per Vehicle Revenue Mile \$8.89 \$51.53 \$8.89 \$51.53

|                 | Service Effectiveness                                |                                            |                                            |  |  |
|-----------------|------------------------------------------------------|--------------------------------------------|--------------------------------------------|--|--|
| Mode            | Operating Expenses<br>per Unlinked<br>Passenger Trip | Unlinked Trips per<br>Vehicle Revenue Mile | Unlinked Trips per<br>Vehicle Revenue Hour |  |  |
| Demand Response | \$15.22                                              | 0.6                                        | 3.4                                        |  |  |
| Total           | \$15.22                                              | 0.6                                        | 3.4                                        |  |  |