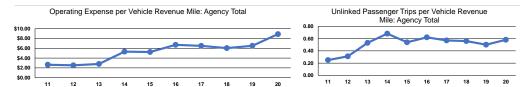

## Service Efficiency Operating Expenses per

perating Expenses per Vehicle Revenue Mile \$8.89 \$51.53 \$8.89 \$51.53

|                 | Service Effectiveness                                |                                            |                                            |  |  |
|-----------------|------------------------------------------------------|--------------------------------------------|--------------------------------------------|--|--|
| Mode            | Operating Expenses<br>per Unlinked<br>Passenger Trip | Unlinked Trips per<br>Vehicle Revenue Mile | Unlinked Trips per<br>Vehicle Revenue Hour |  |  |
| Demand Response | \$15.22                                              | 0.6                                        | 3.4                                        |  |  |
| Total           | \$15.22                                              | 0.6                                        | 3.4                                        |  |  |