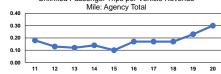

### Service Effectiveness

| <b>Mode</b><br>Bus | Operating Expenses<br>per Unlinked<br>Passenger Trip<br>\$17.96 | Unlinked Trips per<br>Vehicle Revenue Mile<br>0.3 | Unlinked Trips per<br>Vehicle Revenue Hour<br>4.1 |
|--------------------|-----------------------------------------------------------------|---------------------------------------------------|---------------------------------------------------|
| Total              | \$17.96                                                         | 0.3                                               | 4.1                                               |

Unlinked Passenger Trips per Vehicle Revenue