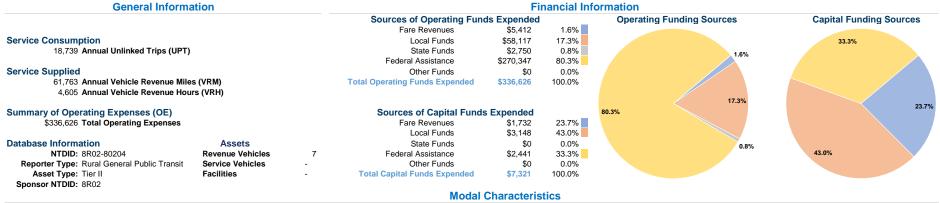

# **Vehicles Operated**

at Maximum Service

| Directly | Purchased      | Operating | Fare     |
|----------|----------------|-----------|----------|
| Operated | Transportation | Expenses  | Revenues |
| 4        | -              | \$336,626 | \$7,144  |
| 4        | -              | \$336,626 | \$7,144  |

#### **Uses of Capital Annual Vehicle** Annual Vehicle Funds Annual Unlinked Trips Revenue Miles Revenue Hours \$7,321 18,739 61,763 4,605 \$7,321 18.739 61.763 4.605

### Service Efficiency

| Mode  | Operating Expenses per<br>Vehicle Revenue Mile | Operating Expenses per<br>Vehicle Revenue Hour |
|-------|------------------------------------------------|------------------------------------------------|
| Bus   | \$5.45                                         | \$73.10                                        |
| Total | \$5.45                                         | \$73.10                                        |

### Service Effectiveness

| <b>Mode</b><br>Bus | Operating Expenses<br>per Unlinked<br>Passenger Trip<br>\$17.96 | Unlinked Trips per<br>Vehicle Revenue Mile<br>0.3 | Unlinked Trips per<br>Vehicle Revenue Hour<br>4.1 |
|--------------------|-----------------------------------------------------------------|---------------------------------------------------|---------------------------------------------------|
| Total              | \$17.96                                                         | 0.3                                               | 4.1                                               |