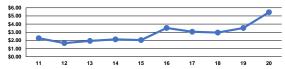

### Service Efficiency

| Mode  | Operating Expenses per<br>Vehicle Revenue Mile | Operating Expenses per<br>Vehicle Revenue Hour |
|-------|------------------------------------------------|------------------------------------------------|
| Bus   | \$5.45                                         | \$73.10                                        |
| Total | \$5.45                                         | \$73.10                                        |