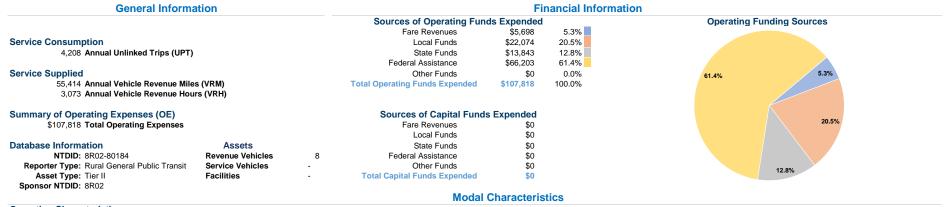

#### Service Efficiency

|                 | Service Ef             | ficiency               |                 | Service Effectiveness |                      |                      |
|-----------------|------------------------|------------------------|-----------------|-----------------------|----------------------|----------------------|
|                 |                        |                        |                 | Operating Expenses    |                      |                      |
|                 | Operating Expenses per | Operating Expenses per |                 | per Unlinked          | Unlinked Trips per   | Unlinked Trips per   |
| Mode            | Vehicle Revenue Mile   | Vehicle Revenue Hour   | Mode            | Passenger Trip        | Vehicle Revenue Mile | Vehicle Revenue Hour |
| Demand Response | \$1.95                 | \$35.09                | Demand Response | \$25.62               | 0.1                  | 1.4                  |
| Total           | \$1.95                 | \$35.09                | Total           | \$25.62               | 0.1                  | 1.4                  |