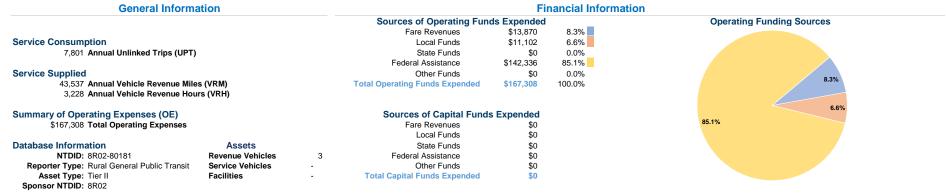

#### **Vehicles Operated** at Maximum Service

3.00

|                 | at Maximum Service |                |           |          |                 |                      |                |                |
|-----------------|--------------------|----------------|-----------|----------|-----------------|----------------------|----------------|----------------|
|                 | Directly           | Purchased      | Operating | Fare     | Uses of Capital |                      | Annual Vehicle | Annual Vehicle |
| Mode            | Operated           | Transportation | Expenses  | Revenues | Funds A         | nnual Unlinked Trips | Revenue Miles  | Revenue Hours  |
| Demand Response | 3                  | •              | \$167,308 | \$13,870 | \$0             | 7,801                | 43,537         | 3,228          |
| Total           | 3                  |                | \$167,308 | \$13,870 | \$0             | 7,801                | 43,537         | 3,228          |