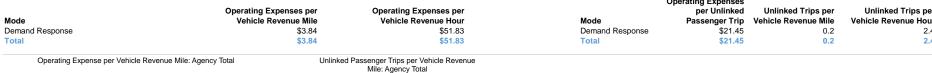

#### **Vehicles Operated** at Maximum Service

3.00

|                 | at Maximum Service |                |           |          |                 |                      |                |                |
|-----------------|--------------------|----------------|-----------|----------|-----------------|----------------------|----------------|----------------|
|                 | Directly           | Purchased      | Operating | Fare     | Uses of Capital |                      | Annual Vehicle | Annual Vehicle |
| Mode            | Operated           | Transportation | Expenses  | Revenues | Funds A         | nnual Unlinked Trips | Revenue Miles  | Revenue Hours  |
| Demand Response | 3                  | •              | \$167,308 | \$13,870 | \$0             | 7,801                | 43,537         | 3,228          |
| Total           | 3                  |                | \$167,308 | \$13,870 | \$0             | 7,801                | 43,537         | 3,228          |

## Service Efficiency

| Mode            | Operating Expenses<br>per Unlinked<br>Passenger Trip | Unlinked Trips per<br>Vehicle Revenue Mile | Unlinked Trips per<br>Vehicle Revenue Hour |
|-----------------|------------------------------------------------------|--------------------------------------------|--------------------------------------------|
| Demand Response | \$21.45                                              | 0.2                                        | 2.4                                        |
| Total           | \$21.45                                              | 0.2                                        | 2.4                                        |