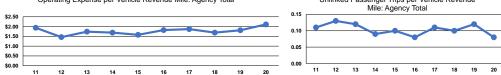

## Performance Measures

|                                                 | Service Effi                                   | ciency                                         |                 | Service Effectiveness                                |                                            |                                            |
|-------------------------------------------------|------------------------------------------------|------------------------------------------------|-----------------|------------------------------------------------------|--------------------------------------------|--------------------------------------------|
| Mode                                            | Operating Expenses per<br>Vehicle Revenue Mile | Operating Expenses per<br>Vehicle Revenue Hour | Mode            | Operating Expenses<br>per Unlinked<br>Passenger Trip | Unlinked Trips per<br>Vehicle Revenue Mile | Unlinked Trips per<br>Vehicle Revenue Hour |
| Demand Response                                 | \$2.11                                         | \$35.86                                        | Demand Response | \$25.74                                              | 0.1                                        | 1.4                                        |
| Total                                           | \$2.11                                         | \$35.86                                        | Total           | \$25.74                                              | 0.1                                        | 1.4                                        |
| Operating Expanse per Vehicle Revenue Mile: Age | ncy Total                                      | d Passenger Trips per Vehicle Revenu           | e               |                                                      |                                            |                                            |