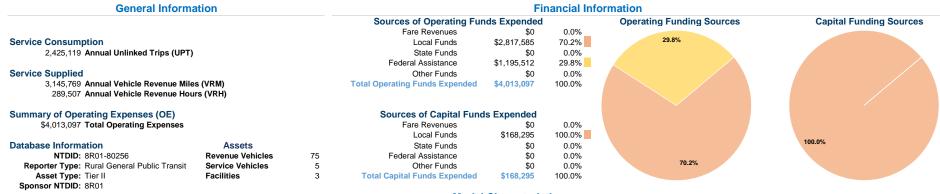

### **Vehicles Operated** at Maximum Service

| Mode           | Directly<br>Operated | Purchased<br>Transportation | Operating<br>Expenses | Fare<br>Revenues | Uses of Capital<br>Funds Annua | I Unlinked Trips | Annual Vehicle<br>Revenue Miles | Annual Vehicle<br>Revenue Hours |
|----------------|----------------------|-----------------------------|-----------------------|------------------|--------------------------------|------------------|---------------------------------|---------------------------------|
| Bus            | 4                    | -                           | \$119,278             | \$0              | \$0                            | 12,488           | 51,715                          | 3,309                           |
| Aerial Tramway | 71                   | -                           | \$3,893,819           | \$0              | \$168,295                      | 2,412,631        | 3,094,054                       | 286,198                         |
| Total          | 75                   | -                           | \$4,013,097           | \$0              | \$168,295                      | 2,425,119        | 3,145,769                       | 289,507                         |