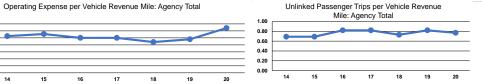

**Service Effectiveness** 

Unlinked Trips per

0.2

0.8

0.8

Vehicle Revenue Mile

Unlinked Trips per

3.8

8.4

8.4

Vehicle Revenue Hour

**Operating Expenses** per Unlinked

Passenger Trip

\$9.55

\$1.61

\$1.65

### **Performance Measures**

\$1.40 \$1.20 \$1.00 \$0.80 \$0.60 \$0.40 \$0.20 \$0.00

#### Service Efficiency

| Mode           | Operating Expenses per<br>Vehicle Revenue Mile | Operating Expenses per<br>Vehicle Revenue Hour |
|----------------|------------------------------------------------|------------------------------------------------|
| Bus            | \$2.31                                         | \$36.05                                        |
| Aerial Tramway | \$1.26                                         | \$13.61                                        |
| Total          | \$1.28                                         | \$13.86                                        |