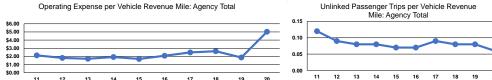

### Service Efficiency

| <b>Mode</b> Demand Response | Operating Expenses per<br>Vehicle Revenue Mile<br>\$5.02 | Operating Expenses per<br>Vehicle Revenue Hour<br>\$108.89 |
|-----------------------------|----------------------------------------------------------|------------------------------------------------------------|
| Total                       | \$5.02                                                   | \$108.89                                                   |

Unlinked Passenger Trips per Vehicle Revenue