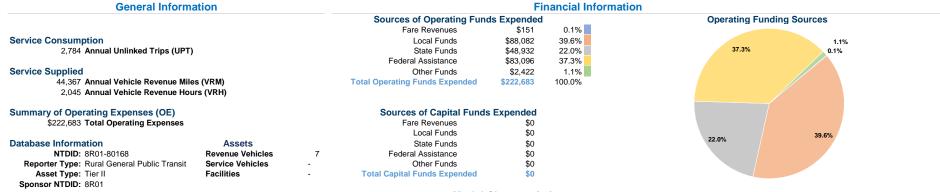

# **Vehicles Operated**

at Maximum Service

| Mode            | Directly<br>Operated | Purchased<br>Transportation | Operating<br>Expenses | Fare<br>Revenues | Uses of Capital<br>Funds Annual Unlinked Trips | Annual Vehicle<br>Revenue Miles | Annual Vehicle<br>Revenue Hours |
|-----------------|----------------------|-----------------------------|-----------------------|------------------|------------------------------------------------|---------------------------------|---------------------------------|
| Demand Response | 7                    |                             | \$222,683             | \$151            | \$0 2,784                                      | 44,367                          | 2,045                           |
| Total           | 7                    | -                           | \$222,683             | \$151            | \$0 2,784                                      | 44,367                          | 2,045                           |