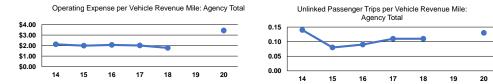

Bus Total

| Mode            | Operating Expenses per<br>Vehicle Revenue Mile | Operating Expenses per<br>Vehicle Revenue Hour |
|-----------------|------------------------------------------------|------------------------------------------------|
| Demand Response | \$3.08                                         | \$112.77                                       |
| Bus             | \$3.48                                         | \$84.89                                        |
| Total           | \$3.43                                         | \$87.26                                        |