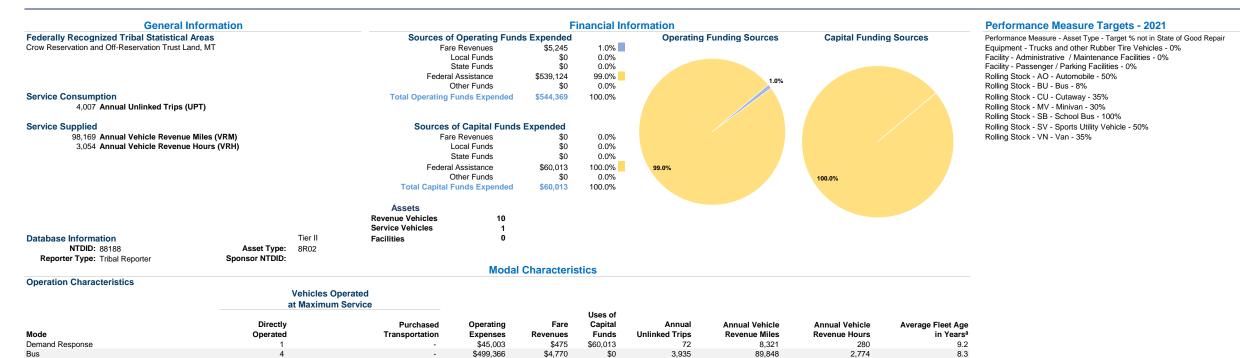

\$5,245

\$60,013

4,007

98,169

3,054

Ormales Effectives

\$544,369

Openational Englisher and