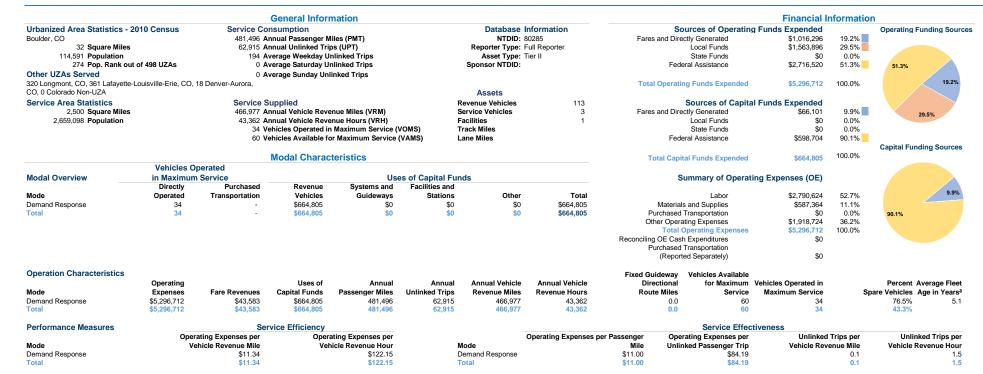

2020 Annual Agency Profile Mr. Frank Bruno (303) 473-2881



|         | Operating Expense per Vehicle Revenue<br>Mile: Demand Response |         | Operating Expense per Passenger Mile:<br>Demand Response |        | Unlinked Passenger Trip per Vehicle<br>Revenue Mile: Demand Response |
|---------|----------------------------------------------------------------|---------|----------------------------------------------------------|--------|----------------------------------------------------------------------|
| \$15.00 |                                                                | \$15.00 |                                                          | 0.15 r |                                                                      |
| \$10.00 | •                                                              | \$10.00 | •