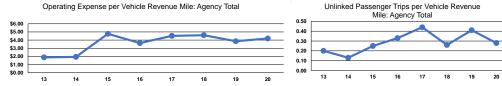

## Performance Measures

Service Consumption

Database Information

**Operation Characteristics** 

Service Supplied

|                 | Service Effi                                   | ciency                                         |                 | Service Effectiveness                                |                                            |                                            |
|-----------------|------------------------------------------------|------------------------------------------------|-----------------|------------------------------------------------------|--------------------------------------------|--------------------------------------------|
| Mode            | Operating Expenses per<br>Vehicle Revenue Mile | Operating Expenses per<br>Vehicle Revenue Hour | Mode            | Operating Expenses<br>per Unlinked<br>Passenger Trip | Unlinked Trips per<br>Vehicle Revenue Mile | Unlinked Trips per<br>Vehicle Revenue Hour |
| Demand Response | \$4.20                                         | \$30.06                                        | Demand Response | \$15.12                                              | 0.3                                        | 2.0                                        |
| Total           | \$4.20                                         | \$30.06                                        | Total           | \$15.12                                              | 0.3                                        | 2.0                                        |
|                 |                                                |                                                |                 |                                                      |                                            |                                            |