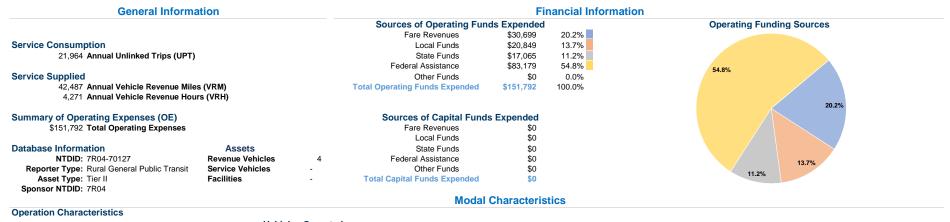

## **Vehicles Operated** at Maximum Service

Directly Purchased Operating Fare Operated Transportation Expenses Revenues \$151,792 \$30,699 Demand Response \$151,792 \$30,699

| Uses of Capital |                       | Annual Vehicle | Annual Vehicle |
|-----------------|-----------------------|----------------|----------------|
| Funds           | Annual Unlinked Trips | Revenue Miles  | Revenue Hours  |
| \$0             | 21,964                | 42,487         | 4,271          |
| \$0             | 21,964                | 42,487         | 4,271          |