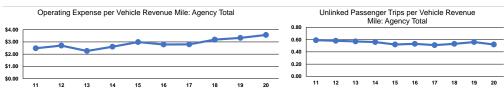

## Service Efficiency

|                 | Operating Expenses per | Operating Expenses per |
|-----------------|------------------------|------------------------|
| Mode            | Vehicle Revenue Mile   | Vehicle Revenue Hour   |
| Demand Response | \$3.57                 | \$35.54                |
| Total           | \$3.57                 | \$35.54                |

|                 | Service Effectiveness                                |                                            |                                            |  |
|-----------------|------------------------------------------------------|--------------------------------------------|--------------------------------------------|--|
| Mode            | Operating Expenses<br>per Unlinked<br>Passenger Trip | Unlinked Trips per<br>Vehicle Revenue Mile | Unlinked Trips per<br>Vehicle Revenue Hour |  |
| Demand Response | \$6.91                                               | 0.5                                        | 5.1                                        |  |
| Total           | \$6.91                                               | 0.5                                        | 5.1                                        |  |