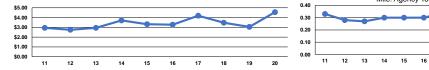

#### Service Efficiency

| • | ting Expenses per<br>nicle Revenue Mile<br>\$4.55<br>\$4.55 | Operating Expenses per<br>Vehicle Revenue Hour<br>\$47.68<br>\$47.68 | <b>Mode</b> Demand Response Total | Operating Expenses<br>per Unlinked<br>Passenger Trip<br>\$13.24<br>\$13.24 | Unlink<br>Vehicle F |
|---|-------------------------------------------------------------|----------------------------------------------------------------------|-----------------------------------|----------------------------------------------------------------------------|---------------------|
|---|-------------------------------------------------------------|----------------------------------------------------------------------|-----------------------------------|----------------------------------------------------------------------------|---------------------|

#### nked Trips per Revenue Mile 0.3 0.3

Service Effectiveness

Unlinked Trips per

3.6

3.6

Vehicle Revenue Hour