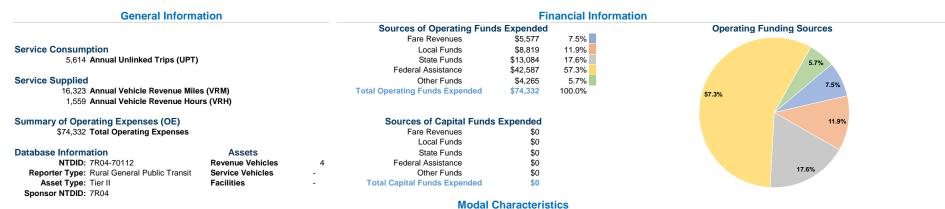

### **Vehicles Operated** at Maximum Service

| Mode            | Directly<br>Operated | Purchased<br>Transportation | Operating<br>Expenses | Fare<br>Revenues | Uses of Capital<br>Funds Annual Unlinked Trips | Annual Vehicle<br>Revenue Miles | Annual Vehicle<br>Revenue Hours |
|-----------------|----------------------|-----------------------------|-----------------------|------------------|------------------------------------------------|---------------------------------|---------------------------------|
| Demand Response | 4                    | -                           | \$74,332              | \$5,577          | \$0 5,614                                      | 16,323                          | 1,559                           |
| Total           | 4                    | -                           | \$74,332              | \$5,577          | <b>\$0</b> 5,614                               | 16,323                          | 1,559                           |