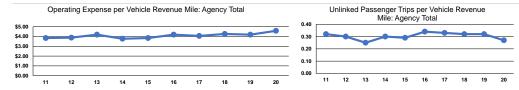

#### Service Efficiency

| Mode            | Operating Expenses per<br>Vehicle Revenue Mile | Operating Expenses per<br>Vehicle Revenue Hour |
|-----------------|------------------------------------------------|------------------------------------------------|
| Demand Response | \$4.58                                         | \$54.41                                        |
| Total           | \$4.58                                         | \$54.41                                        |

|                 | Service Effectiveness                                |                                            |                                            |
|-----------------|------------------------------------------------------|--------------------------------------------|--------------------------------------------|
| Mode            | Operating Expenses<br>per Unlinked<br>Passenger Trip | Unlinked Trips per<br>Vehicle Revenue Mile | Unlinked Trips per<br>Vehicle Revenue Hour |
| Demand Response | \$17.26                                              | 0.3                                        | 3.2                                        |
| Total           | \$17.26                                              | 0.3                                        | 3.2                                        |