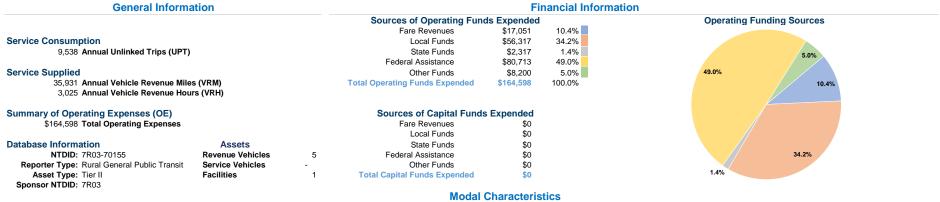

## **Vehicles Operated** at Maximum Service

Directly Purchased Fare Operating Mode Operated Transportation Expenses Revenues \$164,598 Demand Response \$17,051 \$164,598 \$17,051 Total

**Uses of Capital Annual Vehicle Annual Vehicle** Funds Annual Unlinked Trips Revenue Miles Revenue Hours \$0 9,538 35,931 \$0 9,538 35,931