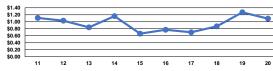

#### Service Effectiveness

|                 | Operating Expenses |                      |                      |
|-----------------|--------------------|----------------------|----------------------|
|                 | per Unlinked       | Unlinked Trips per   | Unlinked Trips per   |
| Mode            | Passenger Trip     | Vehicle Revenue Mile | Vehicle Revenue Hour |
| Demand Response | \$38.40            | 0.0                  | 0.7                  |
| Total           | \$38.40            | 0.0                  | 0.7                  |