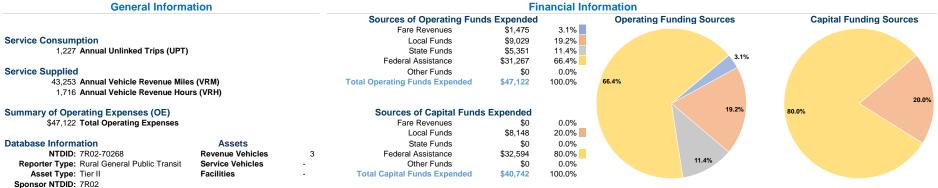

## at Maximum Service

|                 | Directly | Purchased      | Operating | Fare     | Uses of Capital       | Annual Vehicle      | Annual Vehicle |
|-----------------|----------|----------------|-----------|----------|-----------------------|---------------------|----------------|
| Mode            | Operated | Transportation | Expenses  | Revenues | Funds Annual Unlinked | Trips Revenue Miles | Revenue Hours  |
| Demand Response | 2        | -              | \$47,122  | \$1,475  | \$40,742              | 1,227 43,253        | 1,716          |
| Total           | 2        | -              | \$47,122  | \$1,475  | \$40,742              | 1,227 43,253        | 1,716          |