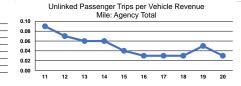

#### Service Effectiveness

|                 | Operating Expenses |                      |                      |
|-----------------|--------------------|----------------------|----------------------|
|                 | per Unlinked       | Unlinked Trips per   | Unlinked Trips per   |
| Mode            | Passenger Trip     | Vehicle Revenue Mile | Vehicle Revenue Hour |
| Demand Response | \$38.40            | 0.0                  | 0.7                  |
| Total           | \$38.40            | 0.0                  | 0.7                  |