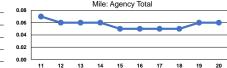

#### **Performance Measures**

\$2.00 \$1.50 \$1.00 \$0.50 \$0.00 Operating Expense per Vehicle Revenue Mile: Agency Total

#### Service Efficiency

| Mode            | Operating Expenses per<br>Vehicle Revenue Mile | Operating Expenses per<br>Vehicle Revenue Hour |
|-----------------|------------------------------------------------|------------------------------------------------|
| Demand Response | \$1.78                                         | \$47.01                                        |
| Total           | \$1.78                                         | \$47.01                                        |