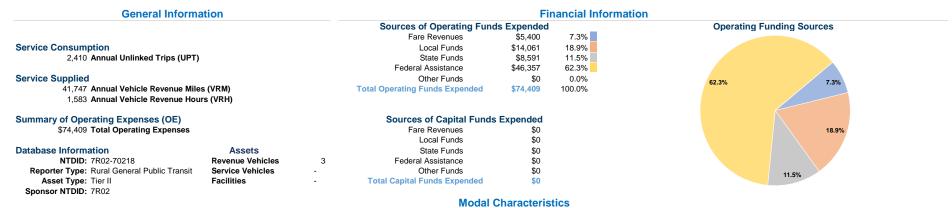

#### **Operation Characteristics**

## Vehicles Operated

at Maximum Service

|                 | Directly | Purchased      | Operating | Fare     | Uses of Capital            | Annual Vehicle | Annual Vehicle |
|-----------------|----------|----------------|-----------|----------|----------------------------|----------------|----------------|
| Mode            | Operated | Transportation | Expenses  | Revenues | Funds Annual Unlinked Trip | Revenue Miles  | Revenue Hours  |
| Demand Response | 3        | -              | \$74,409  | \$5,400  | \$0 2,41                   | 41,747         | 1,583          |
| Total           | 3        | -              | \$74,409  | \$5,400  | \$0 2,41                   | 41,747         | 1,583          |