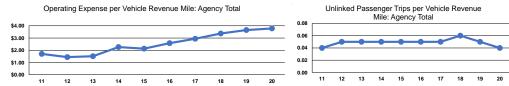

120 N Spruce St Stop 1 P.O. Box 788 Kingman, Ks 67068-1671

| General Informa                                                                                                                                                                                                                                                                                                                           |                                                                                                                                  | Financial Information |                                                                                                                                               |                                                                                                                 |                                                                               |                                                          |                                                          |                                                     | Performance Measure Targets - 2021            |                                                                                                                                                                                                                                                                                                                                                                                          |
|-------------------------------------------------------------------------------------------------------------------------------------------------------------------------------------------------------------------------------------------------------------------------------------------------------------------------------------------|----------------------------------------------------------------------------------------------------------------------------------|-----------------------|-----------------------------------------------------------------------------------------------------------------------------------------------|-----------------------------------------------------------------------------------------------------------------|-------------------------------------------------------------------------------|----------------------------------------------------------|----------------------------------------------------------|-----------------------------------------------------|-----------------------------------------------|------------------------------------------------------------------------------------------------------------------------------------------------------------------------------------------------------------------------------------------------------------------------------------------------------------------------------------------------------------------------------------------|
| Service Consumption<br>1,020 Annual Unlinked Trips (UPT)<br>Service Supplied<br>25,378 Annual Vehicle Revenue Miles (VRM)<br>997 Annual Vehicle Revenue Hours (VRH)                                                                                                                                                                       |                                                                                                                                  |                       | Fa<br>Federa                                                                                                                                  | of Operating Fur<br>re Revenues<br>Local Funds<br>State Funds<br>al Assistance<br>Other Funds<br>Funds Expended | nds Expended<br>\$4,903<br>\$13,963<br>\$8,427<br>\$68,669<br>\$0<br>\$95,962 | 5.1%<br>14.6%<br>8.8%<br>71.6%<br>0.0%<br>100.0%         | 5%<br>3%<br>5%                                           |                                                     |                                               | Performance Measure - Asset Type - Target % not in State of Good Repair<br>Equipment - Trucks and other Rubber Tire Vehicles - 75%<br>Facility - Administrative / Maintenance Facilities - 25%<br>Rolling Stock - AO - Automobile - 100%<br>Rolling Stock - BU - Bus - 25%<br>Rolling Stock - CU - Cutaway - 25%<br>Rolling Stock - MV - Minivan - 25%<br>Rolling Stock - VN - Van - 25% |
| Summary of Operating Expenses (OE)<br>\$95,962 Total Operating Expenses \$95,962 Total Operating Expenses   Database Information<br>NTDID: 7R02-70206 Assets<br>Revenue Vehicles<br>Service Vehicles   Reporter Type: Rural General Public Transit<br>Asset Type: Tier II Service Vehicles<br>Facilities   Sponsor NTDID: 7R02 Facilities |                                                                                                                                  | 1<br>-<br>-           | Sources of Capital Fund<br>Fare Revenues<br>Local Funds<br>State Funds<br>1 Federal Assistance<br>Other Funds<br>Total Capital Funds Expended |                                                                                                                 | Is Expended<br>\$0<br>\$0<br>\$0<br>\$0<br>\$0<br>\$0<br>\$0                  |                                                          |                                                          |                                                     |                                               |                                                                                                                                                                                                                                                                                                                                                                                          |
|                                                                                                                                                                                                                                                                                                                                           |                                                                                                                                  |                       |                                                                                                                                               | Modal                                                                                                           | Characteris                                                                   | tics                                                     |                                                          |                                                     |                                               |                                                                                                                                                                                                                                                                                                                                                                                          |
| Operation Characteristics Vehicles Opera<br>at Maximum Se                                                                                                                                                                                                                                                                                 |                                                                                                                                  |                       |                                                                                                                                               |                                                                                                                 |                                                                               |                                                          |                                                          |                                                     |                                               |                                                                                                                                                                                                                                                                                                                                                                                          |
| Mode<br>Demand Response<br>Total                                                                                                                                                                                                                                                                                                          | Directly<br>Operated<br>1<br>1                                                                                                   |                       | Purchased<br>Transportation<br>-<br>-                                                                                                         | Operating<br>Expenses<br>\$95,962<br>\$95,962                                                                   | Fare<br>Revenues<br>\$4,903<br>\$4,903                                        | Uses of Capital<br>Funds<br>\$0<br><b>\$0</b>            | Annual Unlinked Trips<br>1,020<br>1,020                  | Annual Vehicle<br>Revenue Miles<br>25,378<br>25,378 | Annual Vehicle<br>Revenue Hours<br>997<br>997 |                                                                                                                                                                                                                                                                                                                                                                                          |
| Performance Measures                                                                                                                                                                                                                                                                                                                      |                                                                                                                                  |                       |                                                                                                                                               |                                                                                                                 |                                                                               |                                                          |                                                          |                                                     |                                               |                                                                                                                                                                                                                                                                                                                                                                                          |
|                                                                                                                                                                                                                                                                                                                                           | Service Efficiency                                                                                                               |                       |                                                                                                                                               |                                                                                                                 |                                                                               |                                                          |                                                          |                                                     |                                               |                                                                                                                                                                                                                                                                                                                                                                                          |
| Mode<br>Demand Response<br>Total                                                                                                                                                                                                                                                                                                          | Operating Expenses per<br>Vehicle Revenue MileOperating Expenses per<br>Vehicle Revenue Hour<br>\$3.78\$3.78\$96.25\$3.78\$96.25 |                       |                                                                                                                                               | Mode<br>Demand Response<br>Total                                                                                | Operating Expenses<br>per Unlinked<br>Passenger Trip<br>\$94.08<br>\$94.08    | Unlinked Trips per<br>Vehicle Revenue Mile<br>0.0<br>0.0 | Unlinked Trips per<br>Vehicle Revenue Hour<br>1.0<br>1.0 |                                                     |                                               |                                                                                                                                                                                                                                                                                                                                                                                          |