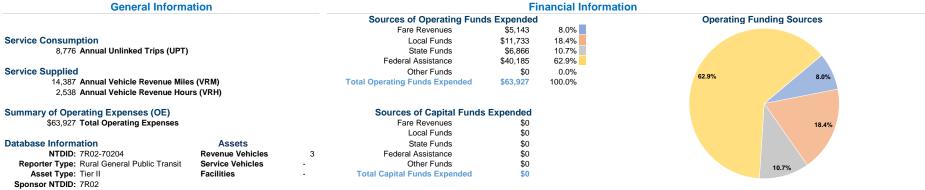

### Vehicles Operated at Maximum Service

|                 | Directly | Purchased      | Operating | Fare     |  |
|-----------------|----------|----------------|-----------|----------|--|
| Mode            | Operated | Transportation | Expenses  | Revenues |  |
| Demand Response | 3        | -              | \$63,927  | \$5,143  |  |
| Total           | 3        | -              | \$63,927  | \$5,143  |  |

| Uses of Capital |                       | Annual Vehicle | Annual Vehicle |
|-----------------|-----------------------|----------------|----------------|
| Funds           | Annual Unlinked Trips | Revenue Miles  | Revenue Hours  |
| \$0             | 8,776                 | 14,387         | 2,538          |
| \$0             | 8,776                 | 14,387         | 2,538          |

## Service Efficiency

| Mode            | Operating Expenses per<br>Vehicle Revenue Mile | Operating Expenses per<br>Vehicle Revenue Hour |
|-----------------|------------------------------------------------|------------------------------------------------|
| Demand Response | \$4.44                                         | \$25.19                                        |
| Total           | \$4.44                                         | \$25.19                                        |

Rolling Stock - BU - Bus - 25%

Rolling Stock - VN - Van - 25%

Rolling Stock - CU - Cutaway - 25%

Rolling Stock - MV - Minivan - 25%

Performance Measure - Asset Type - Target % not in State of Good Repair

|                 | Operating Expenses<br>per Unlinked | Unlinked Trips per   | Unlinked Trips per   |
|-----------------|------------------------------------|----------------------|----------------------|
| Mode            | Passenger Trip                     | Vehicle Revenue Mile | Vehicle Revenue Hour |
| Demand Response | \$7.28                             | 0.6                  | 3.5                  |
| Total           | \$7.28                             | 0.6                  | 3.5                  |