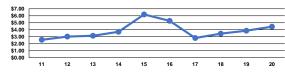

## Service Efficiency

| Mode            | Operating Expenses per<br>Vehicle Revenue Mile | Operating Expenses per<br>Vehicle Revenue Hour |
|-----------------|------------------------------------------------|------------------------------------------------|
| Demand Response | \$4.44                                         | \$25.19                                        |
| Total           | \$4.44                                         | \$25.19                                        |