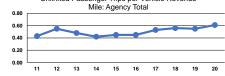

Maintenance Facilities - 25%

Rolling Stock - AO - Automobile - 100%

Rolling Stock - BU - Bus - 25%

Rolling Stock - VN - Van - 25%

Rolling Stock - CU - Cutaway - 25%

Rolling Stock - MV - Minivan - 25%

Performance Measure - Asset Type - Target % not in State of Good Repair

|                 | Operating Expenses<br>per Unlinked | Unlinked Trips per   | Unlinked Trips per   |
|-----------------|------------------------------------|----------------------|----------------------|
| Mode            | Passenger Trip                     | Vehicle Revenue Mile | Vehicle Revenue Hour |
| Demand Response | \$7.28                             | 0.6                  | 3.5                  |
| Total           | \$7.28                             | 0.6                  | 3.5                  |







Unlinked Passenger Trips per Vehicle Revenue