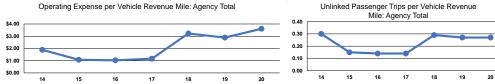

## **Operation Characteristics**

#### Performance Measures

|                 | Service E              | fficiency              |                 | Service Effectiveness              |                      |                      |
|-----------------|------------------------|------------------------|-----------------|------------------------------------|----------------------|----------------------|
| No. de          | Operating Expenses per | Operating Expenses per | <b>N</b> - 4-   | Operating Expenses<br>per Unlinked | Unlinked Trips per   | Unlinked Trips per   |
| Mode            | Vehicle Revenue Mile   | Vehicle Revenue Hour   | Mode            | Passenger Trip                     | Vehicle Revenue Mile | Vehicle Revenue Hour |
| Demand Response | \$6.58                 | \$67.07                | Demand Response | \$46.36                            | 0.1                  | 1.4                  |
| Bus             | \$2.65                 | \$44.32                | Bus             | \$8.37                             | 0.3                  | 5.3                  |
| Total           | \$3.61                 | \$52.23                | Total           | \$13.20                            | 0.3                  | 4.0                  |