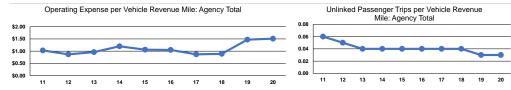

### **Performance Measures**

#### Service Efficiency

|                 | Service Efficiency     |                        |                 | Service Effectiveness |                      |                      |
|-----------------|------------------------|------------------------|-----------------|-----------------------|----------------------|----------------------|
|                 |                        |                        |                 | Operating Expenses    |                      |                      |
|                 | Operating Expenses per | Operating Expenses per |                 | per Unlinked          | Unlinked Trips per   | Unlinked Trips per   |
| Mode            | Vehicle Revenue Mile   | Vehicle Revenue Hour   | Mode            | Passenger Trip        | Vehicle Revenue Mile | Vehicle Revenue Hour |
| Demand Response | \$1.51                 | \$87.41                | Demand Response | \$50.48               | 0.0                  | 1.7                  |
| Total           | \$1.51                 | \$87.41                | Total           | \$50.48               | 0.0                  | 1.7                  |