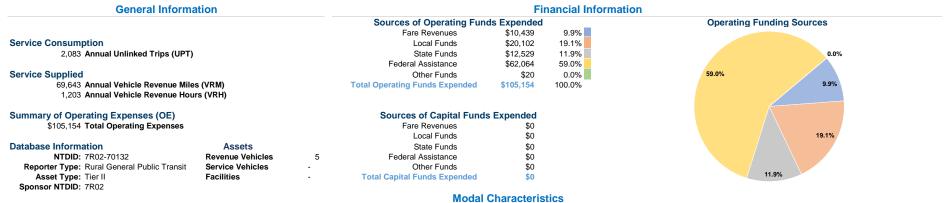

## **Vehicles Operated** at Maximum Service

Directly Purchased Fare **Uses of Capital Annual Vehicle Annual Vehicle** Operating Mode Operated Transportation Expenses Revenues Funds Annual Unlinked Trips Revenue Miles Revenue Hours 69,643 Demand Response \$105,154 \$10,439 \$0 2,083 \$105,154 \$10,439 \$0 2,083 69,643 Total