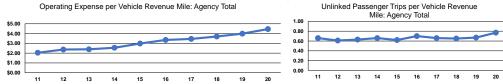

## Performance Measures

**Operation Characteristics** 

|                 | Service Effic          | ciency                 |                 | Service Effectiveness              |                      |                      |
|-----------------|------------------------|------------------------|-----------------|------------------------------------|----------------------|----------------------|
|                 | Operating Expenses per | Operating Expenses per |                 | Operating Expenses<br>per Unlinked | Unlinked Trips per   | Unlinked Trips per   |
| Mode            | Vehicle Revenue Mile   | Vehicle Revenue Hour   | Mode            | Passenger Trip                     | Vehicle Revenue Mile | Vehicle Revenue Hour |
| Demand Response | \$4.46                 | \$33.77                | Demand Response | \$5.82                             | 0.8                  | 5.8                  |
| Total           | \$4.46                 | \$33.77                | Total           | \$5.82                             | 0.8                  | 5.8                  |
|                 |                        |                        |                 |                                    |                      |                      |