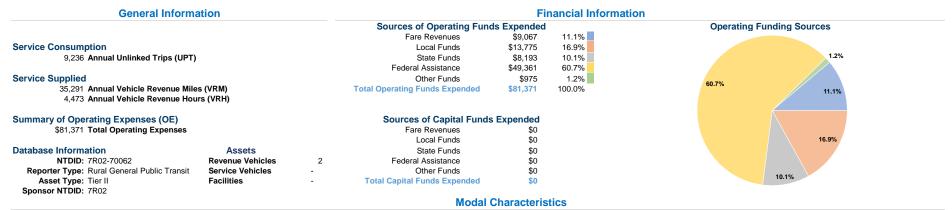

# Vehicles Operated at Maximum Service

|                 |          | 414            |           |          |                 |                |                |                |
|-----------------|----------|----------------|-----------|----------|-----------------|----------------|----------------|----------------|
|                 | Directly | Purchased      | Operating | Fare     | Uses of Capital |                | Annual Vehicle | Annual Vehicle |
| Mode            | Operated | Transportation | Expenses  | Revenues | Funds Annual l  | Inlinked Trips | Revenue Miles  | Revenue Hours  |
| Demand Response | 2        | -              | \$81,371  | \$9,067  | \$0             | 9,236          | 35,291         | 4,473          |
| Total           | 2        | _              | \$81.371  | \$9.067  | \$0             | 9,236          | 35.291         | 4.473          |