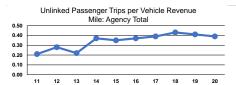

## Service Effectiveness

| Operating Expenses<br>per Unlinked<br>Passenger Trip | Unlinked Trips per<br>Vehicle Revenue Mile | Unlinked Trips per<br>Vehicle Revenue Hour       |                                                                                                                            |
|------------------------------------------------------|--------------------------------------------|--------------------------------------------------|----------------------------------------------------------------------------------------------------------------------------|
| \$16.76                                              | 0.3                                        | 4.2                                              |                                                                                                                            |
| \$9.45                                               | 0.8                                        | 13.0                                             |                                                                                                                            |
| \$15.41                                              | 0.4                                        | 4.8                                              |                                                                                                                            |
|                                                      | Passenger Trip<br>\$16.76<br>\$9.45        | per Unlinked Passenger Trip \$16.76 \$9.45 \$0.8 | Per Unlinked Unlinked Trips per Vehicle Revenue Mile \$16.76 0.3 \$9.45 0.8 Unlinked Trips per Vehicle Revenue Hour \$13.0 |