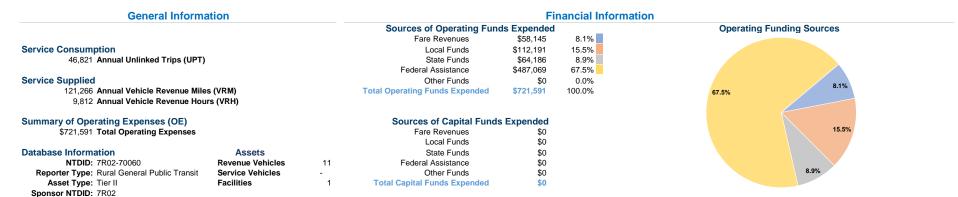

### **Vehicles Operated** at Maximum Service

Directly Operating Fare **Uses of Capital Annual Vehicle Annual Vehicle** Purchased Funds Annual Unlinked Trips Mode Operated Transportation Expenses Revenues Revenue Miles Revenue Hours Demand Response 10 \$639,785 \$43,294 38,166 110,547 9,146 Bus \$81,806 \$14,851 \$0 8,655 10,719 666 \$58,145 46,821 121,266 9,812 Total 11 \$721,591 \$0

#### **Performance Measures**

\$7.00 \$6.00 \$5.00 \$4.00 \$3.00 \$2.00 \$1.00 \$0.00

Operating Expense per Vehicle Revenue Mile: Agency Total

15

Service Efficiency

Operating Expenses per Operating Expenses per Mode Vehicle Revenue Mile Vehicle Revenue Hour Demand Response \$5.79 \$69.95 \$7.63 \$122.83 Bus Total \$5.95 \$73.54

## Service Effectiveness

| Operating Expenses<br>per Unlinked<br>Passenger Trip | Unlinked Trips per<br>Vehicle Revenue Mile | Unlinked Trips per<br>Vehicle Revenue Hour       |                                                                                                                            |
|------------------------------------------------------|--------------------------------------------|--------------------------------------------------|----------------------------------------------------------------------------------------------------------------------------|
| \$16.76                                              | 0.3                                        | 4.2                                              |                                                                                                                            |
| \$9.45                                               | 0.8                                        | 13.0                                             |                                                                                                                            |
| \$15.41                                              | 0.4                                        | 4.8                                              |                                                                                                                            |
|                                                      | Passenger Trip<br>\$16.76<br>\$9.45        | per Unlinked Passenger Trip \$16.76 \$9.45 \$0.8 | Per Unlinked Unlinked Trips per Vehicle Revenue Mile \$16.76 0.3 \$9.45 0.8 Unlinked Trips per Vehicle Revenue Hour \$13.0 |