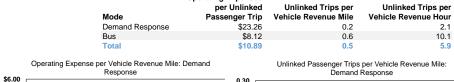

## **Vehicles Operated** at Maximum Service

Service Efficiency

|                 |          |                |             |           | Uses of  |                |                |                |                       |
|-----------------|----------|----------------|-------------|-----------|----------|----------------|----------------|----------------|-----------------------|
|                 | Directly | Purchased      | Operating   | Fare      | Capital  | Annual         | Annual Vehicle | Annual Vehicle | Average Fleet Age     |
| Mode            | Operated | Transportation | Expenses    | Revenues  | Funds    | Unlinked Trips | Revenue Miles  | Revenue Hours  | in Years <sup>a</sup> |
| Demand Response | 10       | -              | \$904,724   | \$44,706  | \$0      | 38,892         | 181,493        | 18,870         | 5.6                   |
| Bus             | 9        | -              | \$1,409,149 | \$73,552  | \$69,680 | 173,541        | 288,040        | 17,112         | 12.6                  |
| Total           | 19       | -              | \$2,313,873 | \$118,258 | \$69,680 | 212,433        | 469,533        | 35,982         |                       |

### Operating Expenses per Operating Expenses per Mode Vehicle Revenue Mile Vehicle Revenue Hour Demand Response \$4.98 \$47.95 \$4.89 \$82.35 Bus \$4.93 \$64.31

Operating Expenses

Service Effectiveness