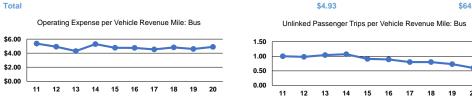

### Operating Expenses per Operating Expenses per Mode Vehicle Revenue Mile Vehicle Revenue Hour Demand Response \$4.98 \$47.95 \$4.89 \$82.35 Bus \$4.93 \$64.31

Operating Expenses

Service Effectiveness