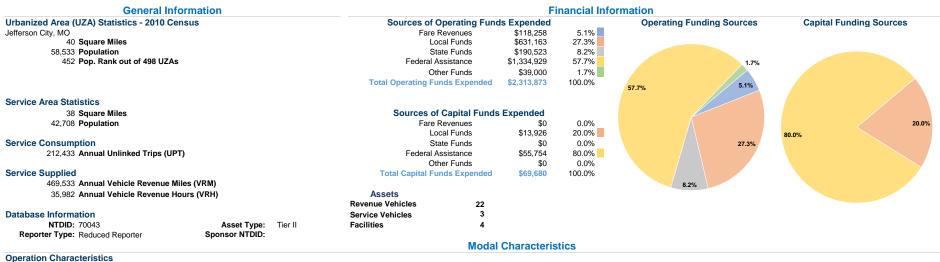

## **Vehicles Operated** at Maximum Service

Service Efficiency

|                 |          |                |             |           | Uses of  |                |                |                |                       |
|-----------------|----------|----------------|-------------|-----------|----------|----------------|----------------|----------------|-----------------------|
|                 | Directly | Purchased      | Operating   | Fare      | Capital  | Annual         | Annual Vehicle | Annual Vehicle | Average Fleet Age     |
| Mode            | Operated | Transportation | Expenses    | Revenues  | Funds    | Unlinked Trips | Revenue Miles  | Revenue Hours  | in Years <sup>a</sup> |
| Demand Response | 10       | -              | \$904,724   | \$44,706  | \$0      | 38,892         | 181,493        | 18,870         | 5.6                   |
| Bus             | 9        | -              | \$1,409,149 | \$73,552  | \$69,680 | 173,541        | 288,040        | 17,112         | 12.6                  |
| Total           | 19       | -              | \$2,313,873 | \$118,258 | \$69,680 | 212,433        | 469,533        | 35,982         |                       |