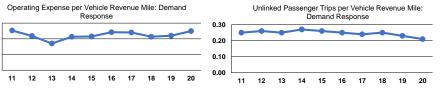

## **Vehicles Operated** at Maximum Service

Service Efficiency

|                 |          |                |             |           | Uses of  |                |                |                |                       |
|-----------------|----------|----------------|-------------|-----------|----------|----------------|----------------|----------------|-----------------------|
|                 | Directly | Purchased      | Operating   | Fare      | Capital  | Annual         | Annual Vehicle | Annual Vehicle | Average Fleet Age     |
| Mode            | Operated | Transportation | Expenses    | Revenues  | Funds    | Unlinked Trips | Revenue Miles  | Revenue Hours  | in Years <sup>a</sup> |
| Demand Response | 10       | -              | \$904,724   | \$44,706  | \$0      | 38,892         | 181,493        | 18,870         | 5.6                   |
| Bus             | 9        | -              | \$1,409,149 | \$73,552  | \$69,680 | 173,541        | 288,040        | 17,112         | 12.6                  |
| Total           | 19       | -              | \$2,313,873 | \$118,258 | \$69,680 | 212,433        | 469,533        | 35,982         |                       |