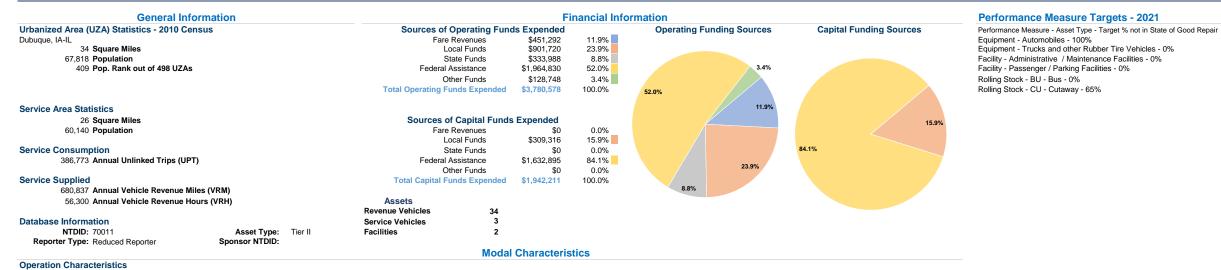

http://www.cityofdubuque.org/transit 50 W 13Th St Dubuque, la 52001-4805

8.8

12.1



Vehicles Operated at Maximum Service Uses of Directly Purchased Fare Capital Annual Annual Vehicle Annual Vehicle Average Fleet Age Operating Mode Operated Transportation Expenses Revenues Funds Unlinked Trips **Revenue Miles Revenue Hours** in Years<sup>a</sup> Demand Response \$1,281,694 \$216,955 \$98,839 53,529 245,186 24,380 9 Bus 11 \$2,498,884 \$234,337 \$1,843,372 333,244 435,651 31,920 \$451,292 \$1,942,211 56,300 Total 20 \$3,780,578 386,773 680.837

Performance Measures

|                                                 | Service Efficie                                        | ency                                           |                                                                | Service Effectiveness                                |