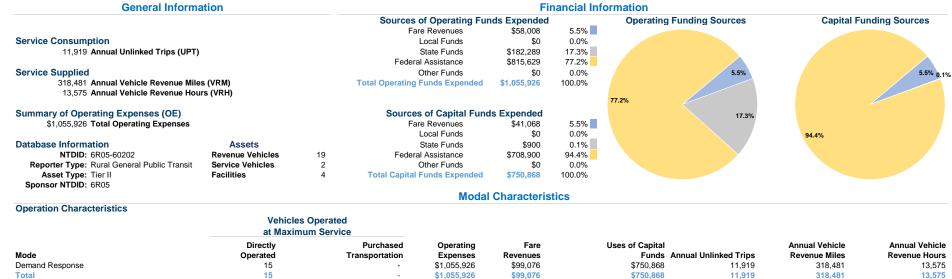

Aspermont Small Business Development Center, Inc. 2020 Annual Agency Profile

9660 Us Hwy 83 S Aspermont, Tx 79502-2220

**Performance Measures** 

Operating Expense per Vehicle Revenue Mile: Agency Total

Demand Response

Mode

Total

\$3.50 \$3.00 \$2.50 \$2.00 \$1.50 \$1.00 \$0.50 \$0.00



Operating Expenses per

Unlinked Passenger Trips per Vehicle Revenue Mile: Agency Total

Vehicle Revenue Hour

\$77.78

\$77.78

Service Efficiency

Operating Expenses per

Vehicle Revenue Mile

\$3.32

\$3.32

0.02 0.01



| Mode            | Operating Expenses<br>per Unlinked<br>Passenger Trip | Unlinked Trips per<br>Vehicle Revenue Mile | Unlinked Trips per<br>Vehicle Revenue Hour |
|-----------------|------------------------------------------------------|--------------------------------------------|--------------------------------------------|
| Demand Response | \$88.59                                              | 0.0                                        | 0.9                                        |
| Total           | \$88.59                                              | 0.0