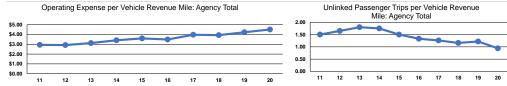

City of South Padre Island, dba: The Wave 2020 Annual Agency Profile

\$215,370

320.836

341,542

19,192

4601 Padre Blvd South Padre Island, Tx 78597-7325





Total



\$0

\$1,541,035



## **Performance Measure Targets - 2021**

Performance Measure - Asset Type - Target % not in State of Good Repair Equipment - Automobiles - 15%

Equipment - Trucks and other Rubber Tire Vehicles - 15%

Facility - Administrative / Maintenance Facilities - 15%

Facility - Passenger / Parking Facilities - 15% Rolling Stock - AO - Automobile - 15%

Rolling Stock - BU - Bus - 15% Rolling Stock - CU - Cutaway - 15%

Rolling Stock - MV - Minivan - 15%

Rolling Stock - SV - Sports Utility Vehicle - 15%

Rolling Stock - VN - Van - 15%