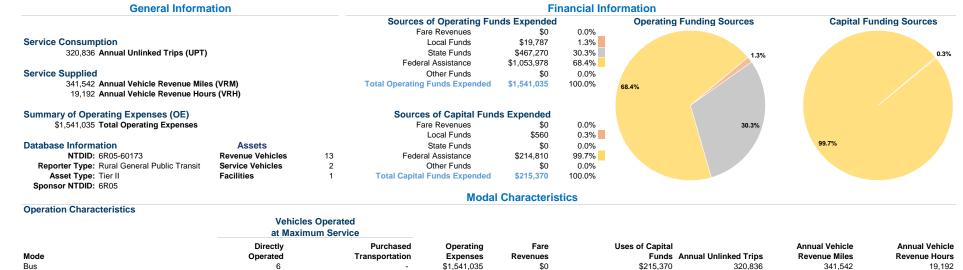

City of South Padre Island, dba: The Wave 2020 Annual Agency Profile

\$215,370

320.836

341,542

19,192

4601 Padre Blvd South Padre Island, Tx 78597-7325

Total

\$0

\$1,541,035