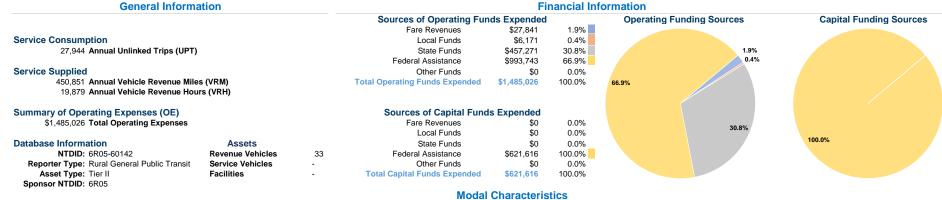

### **Vehicles Operated** at Maximum Service

|                 | Directly | Purchased      | Operating   | Fare     | Uses of Capital |                       |
|-----------------|----------|----------------|-------------|----------|-----------------|-----------------------|
| Mode            | Operated | Transportation | Expenses    | Revenues | Funds           | Annual Unlinked Trips |
| Demand Response | 21       | -              | \$1,485,026 | \$27,841 | \$621,616       | 27,944                |
| Total           | 21       | -              | \$1,485,026 | \$27,841 | \$621,616       | 27,944                |

**Annual Vehicle Annual Vehicle** Revenue Miles Revenue Hours 450,851 19,879 450,851 19,879

# Service Efficiency

| Mode            | Operating Expenses per<br>Vehicle Revenue Mile | Operating Expenses per<br>Vehicle Revenue Hour |  |
|-----------------|------------------------------------------------|------------------------------------------------|--|
| Demand Response | \$3.29                                         | \$74.70                                        |  |
| Total           | \$3.29                                         | \$74.70                                        |  |

|                 | Service Effectiveness                                |                                            |                                            |  |  |
|-----------------|------------------------------------------------------|--------------------------------------------|--------------------------------------------|--|--|
| Mode            | Operating Expenses<br>per Unlinked<br>Passenger Trip | Unlinked Trips per<br>Vehicle Revenue Mile | Unlinked Trips per<br>Vehicle Revenue Hour |  |  |
| Demand Response | \$53.14                                              | 0.1                                        | 1.4                                        |  |  |
| Total           | \$53.14                                              | 0.1                                        | 1.4                                        |  |  |