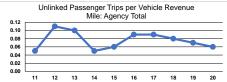

|                 | Service Effectiveness                                |                                            |                                            |  |  |
|-----------------|------------------------------------------------------|--------------------------------------------|--------------------------------------------|--|--|
| Mode            | Operating Expenses<br>per Unlinked<br>Passenger Trip | Unlinked Trips per<br>Vehicle Revenue Mile | Unlinked Trips per<br>Vehicle Revenue Hour |  |  |
| Demand Response | \$53.14                                              | 0.1                                        | 1.4                                        |  |  |
| Total           | \$53.14                                              | 0.1                                        | 1.4                                        |  |  |