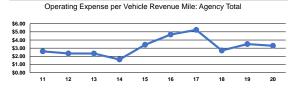

# Service Efficiency

| Mode            | Operating Expenses per<br>Vehicle Revenue Mile | Operating Expenses per<br>Vehicle Revenue Hour |  |
|-----------------|------------------------------------------------|------------------------------------------------|--|
| Demand Response | \$3.29                                         | \$74.70                                        |  |
| Total           | \$3.29                                         | \$74.70                                        |  |