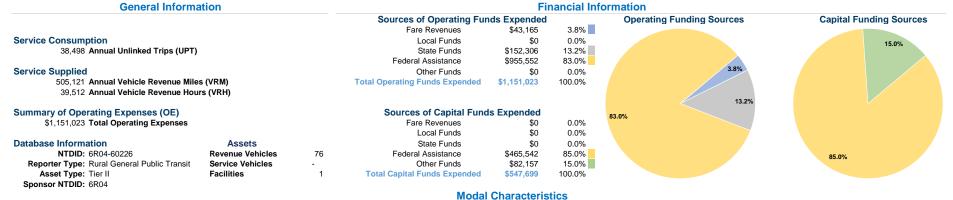

### at Maximum Service

Mode
Demand Response
Total

| Directly | Purchased      | Operating   | Fare     |  |
|----------|----------------|-------------|----------|--|
| Operated | Transportation | Expenses    | Revenues |  |
| 42       | -              | \$1,151,023 | \$43,165 |  |
| 42       | _              | \$1,151,023 | \$43.165 |  |

| <b>Uses of Capital</b> |                       | Annual Vehicle | Annual Vehicle |
|------------------------|-----------------------|----------------|----------------|
| Funds                  | Annual Unlinked Trips | Revenue Miles  | Revenue Hours  |
| \$547,699              | 38,498                | 505,121        | 39,512         |
| \$547,699              | 38.498                | 505.121        | 39.512         |

## Service Efficiency

ModeOperating Expenses per<br/>Vehicle Revenue MileOperating Expenses per<br/>Vehicle Revenue MileOperating Expenses per<br/>Vehicle Revenue HourDemand Response\$2.28\$29.13Total\$2.28\$29.13

#### Service Effectiveness

|                 | Operating Expenses<br>per Unlinked | Unlinked Trips per   | Unlinked Trips per   |
|-----------------|------------------------------------|----------------------|----------------------|
| Mode            | Passenger Trip                     | Vehicle Revenue Mile | Vehicle Revenue Hour |
| Demand Response | \$29.90                            | 0.1                  | 1.0                  |
| Total           | \$29.90                            | 0.1                  | 1.0                  |