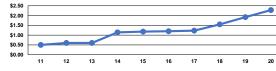

## Service Efficiency

ModeOperating Expenses per<br/>Vehicle Revenue MileOperating Expenses per<br/>Vehicle Revenue MileOperating Expenses per<br/>Vehicle Revenue HourDemand Response\$2.28\$29.13Total\$2.28\$29.13