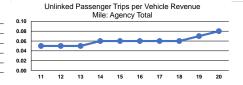

#### Service Effectiveness

|                 | Operating Expenses<br>per Unlinked | Unlinked Trips per   | Unlinked Trips per   |
|-----------------|------------------------------------|----------------------|----------------------|
| Mode            | Passenger Trip                     | Vehicle Revenue Mile | Vehicle Revenue Hour |
| Demand Response | \$29.90                            | 0.1                  | 1.0                  |
| Total           | \$29.90                            | 0.1                  | 1.0                  |