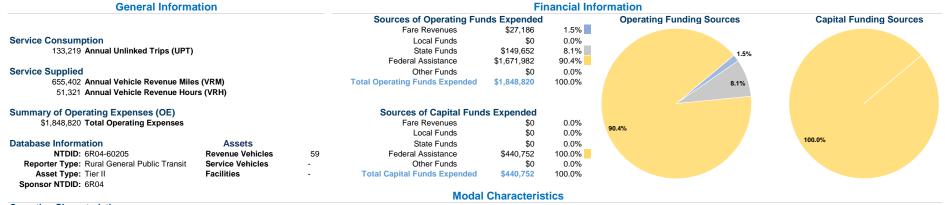

#### **Operation Characteristics**

# Vehicles Operated

## at Maximum Service

|                 | Directly | Purchased      | Operating   | Fare     | Uses of Capital    |            | Annual Vehicle | Annual Vehicle |
|-----------------|----------|----------------|-------------|----------|--------------------|------------|----------------|----------------|
| Mode            | Operated | Transportation | Expenses    | Revenues | Funds Annual Unlii | nked Trips | Revenue Miles  | Revenue Hours  |
| Demand Response | 49       | -              | \$1,848,820 | \$27,186 | \$440,752          | 133,219    | 655,402        | 51,321         |
| Total           | 49       | -              | \$1,848,820 | \$27,186 | \$440,752          | 133,219    | 655,402        | 51,321         |

#### **Performance Measures**

\$3.00 \$2.50 \$2.00 \$1.50 \$1.00

\$0.50

Operating Expense per Vehicle Revenue Mile: Agency Total

## Service Efficiency

|                 | Operating Expenses per | Operating Expenses per |
|-----------------|------------------------|------------------------|
| Mode            | Vehicle Revenue Mile   | Vehicle Revenue Hour   |
| Demand Response | \$2.82                 | \$36.02                |
| Total           | \$2.82                 | \$36.02                |