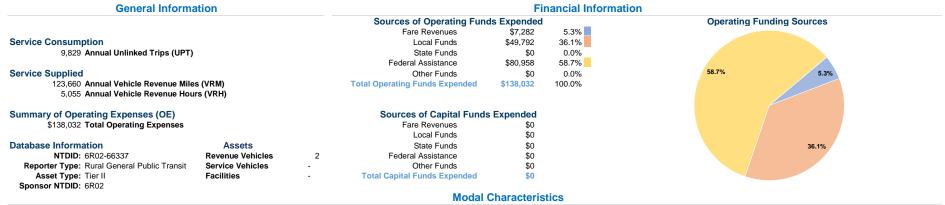

# Vehicles Operated at Maximum Service

|                 | Directly | Purchased      | Operating | Fare     |
|-----------------|----------|----------------|-----------|----------|
| Mode            | Operated | Transportation | Expenses  | Revenues |
| Demand Response | 2        | -              | \$138,032 | \$7,282  |
| Total           | 2        | _              | \$138.032 | \$7,282  |

| Uses of Capital |                       | Annual Vehicle | Annual Vehicle |
|-----------------|-----------------------|----------------|----------------|
| Funds           | Annual Unlinked Trips | Revenue Miles  | Revenue Hours  |
| \$0             | 9,829                 | 123,660        | 5,055          |
| \$0             | 9,829                 | 123,660        | 5,055          |