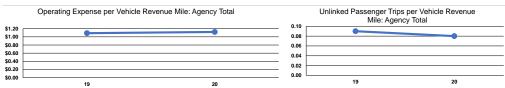

## Service Efficiency

|                 |                        |                        |                 | Operating Expenses |                      |
|-----------------|------------------------|------------------------|-----------------|--------------------|----------------------|
|                 | Operating Expenses per | Operating Expenses per |                 | per Unlinked       | Unlinked Trips per   |
| Mode            | Vehicle Revenue Mile   | Vehicle Revenue Hour   | Mode            | Passenger Trip     | Vehicle Revenue Mile |
| Demand Response | \$1.12                 | \$27.31                | Demand Response | \$14.04            | 0.1                  |
| Total           | \$1.12                 | \$27.31                | Total           | \$14.04            | 0.1                  |
|                 |                        |                        |                 |                    |                      |