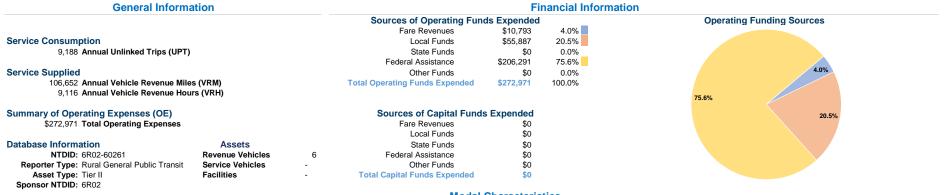

## Vehicles Operated at Maximum Service

|                 | Directly | Purchased      | Operating | Fare     | Uses of Capital |                       |
|-----------------|----------|----------------|-----------|----------|-----------------|-----------------------|
| Mode            | Operated | Transportation | Expenses  | Revenues | Funds           | Annual Unlinked Trips |
| Demand Response | 6        | -              | \$272,971 | \$10,793 | \$0             | 9,188                 |
| Total           | 6        | _              | \$272.971 | \$10.793 | \$0             | 9.188                 |

|                 | Service Effectiveness                                |                                            |                                            |  |  |
|-----------------|------------------------------------------------------|--------------------------------------------|--------------------------------------------|--|--|
| Mode            | Operating Expenses<br>per Unlinked<br>Passenger Trip | Unlinked Trips per<br>Vehicle Revenue Mile | Unlinked Trips per<br>Vehicle Revenue Hour |  |  |
| Demand Response | \$29.71                                              | 0.1                                        | 1.0                                        |  |  |
| Total           | \$29.71                                              | 0.1                                        | 1.0                                        |  |  |

**Annual Vehicle** 

Revenue Miles

106,652

106,652

**Annual Vehicle** 

Revenue Hours

9,116

9,116