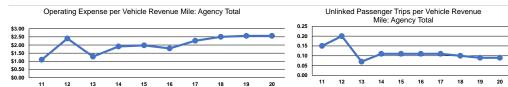

# Service Efficiency

| Mode            | Operating Expenses per<br>Vehicle Revenue Mile | Operating Expenses per<br>Vehicle Revenue Hour |
|-----------------|------------------------------------------------|------------------------------------------------|
| Demand Response | \$2.56                                         | \$29.94                                        |
| Total           | \$2.56                                         | \$29.94                                        |

|                 | Service Effectiveness                                |                                            |                                            |  |  |
|-----------------|------------------------------------------------------|--------------------------------------------|--------------------------------------------|--|--|
| Mode            | Operating Expenses<br>per Unlinked<br>Passenger Trip | Unlinked Trips per<br>Vehicle Revenue Mile | Unlinked Trips per<br>Vehicle Revenue Hour |  |  |
| Demand Response | \$29.71                                              | 0.1                                        | 1.0                                        |  |  |
| Total           | \$29.71                                              | 0.1                                        | 1.0                                        |  |  |