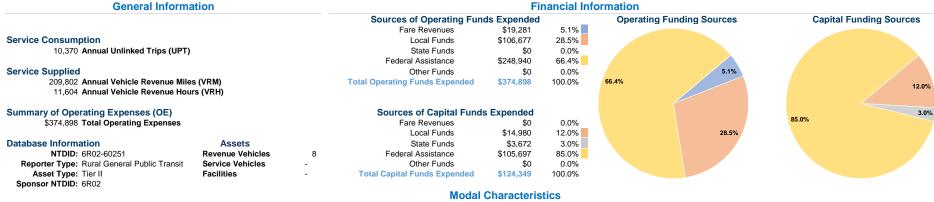

## **Vehicles Operated** at Maximum Service

Directly Purchased Operating Fare Operated Transportation Expenses Revenues \$374,898 Demand Response \$19,281 \$374,898 \$19,281

**Uses of Capital Annual Vehicle Annual Vehicle** Funds Annual Unlinked Trips Revenue Miles Revenue Hours \$124,349 209,802 10,370 11,604 \$124,349 10,370 209,802 11,604