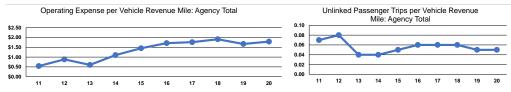

#### Service Efficiency

| Mode            | Operating Expenses per<br>Vehicle Revenue Mile | Operating Expenses per<br>Vehicle Revenue Hour |
|-----------------|------------------------------------------------|------------------------------------------------|
| Demand Response | \$1.79                                         | \$32.31                                        |
| Total           | \$1.79                                         | \$32.31                                        |

|                 | Service Effectiveness                                |                                            |                                            |  |
|-----------------|------------------------------------------------------|--------------------------------------------|--------------------------------------------|--|
| Mode            | Operating Expenses<br>per Unlinked<br>Passenger Trip | Unlinked Trips per<br>Vehicle Revenue Mile | Unlinked Trips per<br>Vehicle Revenue Hour |  |
| Demand Response | \$36.15                                              | 0.0                                        | 0.9                                        |  |
| Total           | \$36.15                                              | 0.0                                        | 0.9                                        |  |