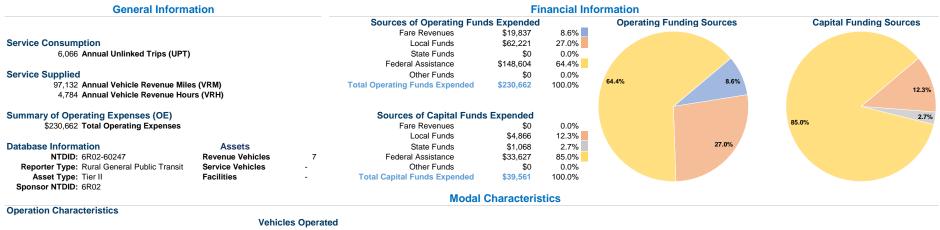

## at Maximum Service

|                 | Directly | Purchased      | Operating | Fare     |
|-----------------|----------|----------------|-----------|----------|
| Mode            | Operated | Transportation | Expenses  | Revenues |
| Demand Response | 7        | - ·            | \$230,662 | \$19,837 |
| Total           | 7        | -              | \$230,662 | \$19,837 |

**Uses of Capital Annual Vehicle Annual Vehicle** Funds Annual Unlinked Trips Revenue Miles Revenue Hours \$39,561 97,132 6,066 4,784 \$39,561 6,066 97,132 4,784