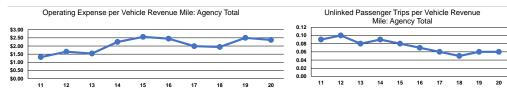

## Service Efficiency

|                 | Operating Expenses per | Operating Expenses per |  |
|-----------------|------------------------|------------------------|--|
| Mode            | Vehicle Revenue Mile   | Vehicle Revenue Hour   |  |
| Demand Response | \$2.37                 | \$48.22                |  |
| Total           | \$2.37                 | \$48.22                |  |

|                 | Service Effectiveness                                |                                            |                                            |  |
|-----------------|------------------------------------------------------|--------------------------------------------|--------------------------------------------|--|
| Mode            | Operating Expenses<br>per Unlinked<br>Passenger Trip | Unlinked Trips per<br>Vehicle Revenue Mile | Unlinked Trips per<br>Vehicle Revenue Hour |  |
| Demand Response | \$38.03                                              | 0.1                                        | 1.3                                        |  |
| Total           | \$38.03                                              | 0.1                                        | 1.3                                        |  |