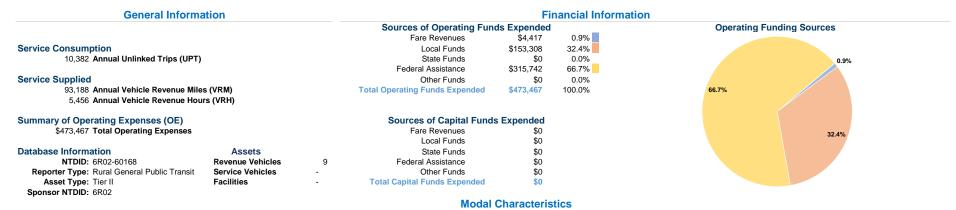

# **Vehicles Operated**

at Maximum Service

| Mode            | Directly<br>Operated | Purchased<br>Transportation | Operating<br>Expenses | Fare<br>Revenues | Uses of Capital<br>Funds Annual Unlinked Trip | Annual Vehicle<br>Revenue Miles | Annual Vehicle<br>Revenue Hours |
|-----------------|----------------------|-----------------------------|-----------------------|------------------|-----------------------------------------------|---------------------------------|---------------------------------|
| Demand Response | 9                    | · -                         | \$473,467             | \$4,417          | \$0 10,38                                     | 93,188                          | 5,456                           |
| Total           | 9                    | -                           | \$473,467             | \$4,417          | \$0 10,38                                     | 93,188                          | 5,456                           |