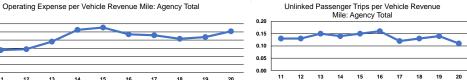

#### Service Efficiency

| Mode            | Operating Expenses per<br>Vehicle Revenue Mile | Operating Expenses per<br>Vehicle Revenue Hour |
|-----------------|------------------------------------------------|------------------------------------------------|
| Demand Response | \$5.08                                         | \$86.78                                        |
| Total           | \$5.08                                         | \$86.78                                        |