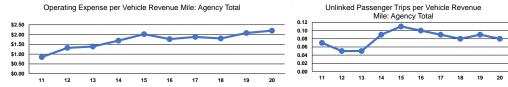

## Performance Measures

**Operation Characteristics** 

|                 | Service Effi           | iciency                |                 | Service Effectiveness              |                      |                      |  |
|-----------------|------------------------|------------------------|-----------------|------------------------------------|----------------------|----------------------|--|
|                 | Operating Expenses per | Operating Expenses per |                 | Operating Expenses<br>per Unlinked | Unlinked Trips per   | Unlinked Trips per   |  |
| Mode            | Vehicle Revenue Mile   | Vehicle Revenue Hour   | Mode            |                                    | Vehicle Revenue Mile | Vehicle Revenue Hour |  |
| Demand Response | \$2.20                 | \$38.88                | Demand Response | \$27.29                            | 0.1                  | 1.4                  |  |
| Total           | \$2.20                 | \$38.88                | Total           | \$27.29                            | 0.1                  | 1.4                  |  |
|                 |                        |                        |                 |                                    |                      |                      |  |